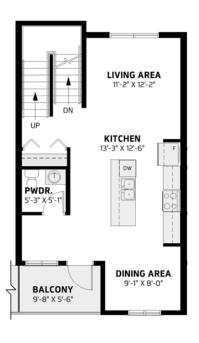

STANDARD INCLUSIONS:

- STAINLESS STEEL APPLIANCES
- QUARTZ COUNTERTOPS
- LUXURY VINYL PLANK FLOORING
- LUXURIOUS FINISHINGS
- MOEN FIXTURES
- · LED FLUSH MOUNT LIGHTING PACKAGE
- · LED UNDERCABINET LIGHTING IN KITCHEN
- DURABLE CEMENT BOARD EXTERIOR SIDING
- · AC ROUGH IN
- HEATED GARAGES
- FULL DRIVEWAY
- FULLY LANDSCAPED AND FENCED YARDS

## **ENERGY EFFICIENT FEATURES**

- SOLAR PANELS
- · TRIPLE PANE WINDOWS
- 96% EFFICIENT 2-STAGE FURNACE
- NAVIEN TANKLESS HOT WATER HEATER

#### **SMART HOME INCLUSIONS**

- THE LATEST IN SMART HOME TECHNOLOGY INCLUDED, ALL VOICE CONTROLLED BY AMAZON ALEXA
- RING VIDEO DOORBELL
- ECOBEE SMART THERMOSTAT
- · SCHLAGE SMART LOCK ON FRONT DOOR
- SMART SWITCHES



10808 18™ STREET SE | LESJARDINS@JAYMAN.COM | 403.316.2832 | **Jayman.com/lesjardins** 









#### ADDITIONAL FEATURES

- SATIN SLEET CABINETRY PACKAGE
- EXTRA PACKAGE INCLUDING QUARTZ COUNTERTOPS **THROUGHOUT**
- EV ROUGH-IN PLUG
- UPGRADED SHOWER PACKAGE
- UPGRADED BUILT-IN WHIRPOOL APPLIANCE PACKAGE WITH ELECTRIC SLIDE-IN RANGE, CHIMNEY HOOD FAN AND FRENCH-DOOR FRIDGE
- UPGRADED STAINLESS STEEL DOUBLE BOWL UNDERMOUNT KITCHEN SINK
- UPGRADED KITCHEN GARBAGE & RECYCLING BIN PULL-OUT
- UPGRADED KITCHEN BACKSPLASH TILE
- UNDERMOUNT BATHROOM SINK
- CONTEMPORARY LIGHTING PACKAGE

REFLECTS LES JARDINS FIT & FINISH™ TOWNHOME SPECIFICATIONS. RENDERINGS AND IMAGES ARE REPRESENTATIONAL ONLY. SPECIFICATIONS SUBJECT TO CHANGE WITHOUT NOTICE. PRODUCTS AND COLOURS MAY BE DISCONTINUED OR UNAVAILABLE AT TIME OF CONSTRUCTION AND A SUBSTITUTION REQUIRED. THIS DOCUMENT IS INTENDED FOR MARKETING