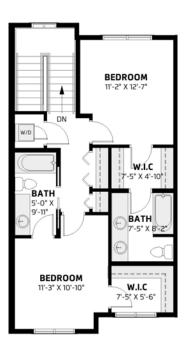

ANDARD INCLUSIONS:

- STAINLESS STEEL APPLIANCES
- QUARTZ COUNTERTOPS
- LUXURY VINYL PLANK FLOORING
- LUXURIOUS FINISHINGS
- MOEN FIXTURES
- · LED FLUSH MOUNT LIGHTING PACKAGE
- · LED UNDERCABINET LIGHTING IN KITCHEN
- DURABLE CEMENT BOARD EXTERIOR SIDING
- · AC ROUGH IN
- HEATED GARAGES
- FULL DRIVEWAY
- FULLY LANDSCAPED AND FENCED YARDS

## **ENERGY EFFICIENT FEATURES**

- SOLAR PANELS
- · TRIPLE PANE WINDOWS
- 96% EFFICIENT 2-STAGE FURNACE
- NAVIEN TANKLESS HOT WATER HEATER

#### **SMART HOME INCLUSIONS**

- THE LATEST IN SMART HOME TECHNOLOGY INCLUDED, ALL VOICE CONTROLLED BY AMAZON ALEXA
- RING VIDEO DOORBELL
- ECOBEE SMART THERMOSTAT
- · SCHLAGE SMART LOCK ON FRONT DOOR
- SMART SWITCHES



10808 18™ STREET SE | LESJARDINS@JAYMAN.COM | 403.316.2832 | **Jayman.com/lesjardins** 









#### ADDITIONAL FEATURES

- SATIN SLEET CABINETRY PACKAGE
- EXTRA PACKAGE INCLUDING QUARTZ COUNTERTOPS **THROUGHOUT**
- EV ROUGH-IN PLUG
- UPGRADED SHOWER PACKAGE
- UPGRADED BUILT-IN WHIRPOOL APPLIANCE PACKAGE WITH ELECTRIC SLIDE-IN RANGE, CHIMNEY HOOD FAN AND FRENCH-DOOR FRIDGE
- UPGRADED STAINLESS STEEL DOUBLE BOWL UNDERMOUNT KITCHEN SINK
- UPGRADED KITCHEN GARBAGE & RECYCLING BIN PULL-OUT
- UPGRADED KITCHEN BACKSPLASH TILE
- UNDERMOUNT BATHROOM SINK
- CONTEMPORARY LIGHTING PACKAGE

REFLECTS LES JARDINS FIT & FINISH™ TOWNHOME SPECIFICATIONS. RENDERINGS AND IMAGES ARE REPRESENTATIONAL ONLY. SPECIFICATIONS SUBJECT TO CHANGE WITHOUT NOTICE. PRODUCTS AND COLOURS MAY BE DISCONTINUED OR UNAVAILABLE AT TIME OF CONSTRUCTION AND A SUBSTITUTION REQUIRED. THIS DOCUMENT IS INTENDED FOR MARKETING P