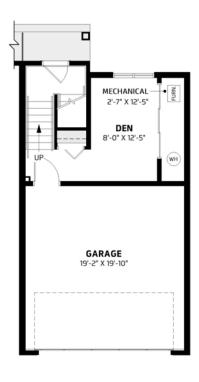

# STANDARD INCLUSIONS:

- STAINLESS STEEL APPLIANCES
- QUARTZ COUNTERTOPS
- LUXURY VINYL PLANK FLOORING
- LUXURIOUS FINISHINGS
- MOEN FIXTURES
- · LED FLUSH MOUNT LIGHTING PACKAGE
- · LED UNDERCABINET LIGHTING IN KITCHEN
- DURABLE CEMENT BOARD EXTERIOR SIDING
- · AC ROUGH IN
- HEATED GARAGES
- FULL DRIVEWAY
- FULLY LANDSCAPED AND FENCED YARDS

## **ENERGY EFFICIENT FEATURES**

- SOLAR PANELS
- · TRIPLE PANE WINDOWS
- 96% EFFICIENT 2-STAGE FURNACE
- NAVIEN TANKLESS HOT WATER HEATER

#### **SMART HOME INCLUSIONS**

- THE LATEST IN SMART HOME TECHNOLOGY INCLUDED, ALL VOICE CONTROLLED BY AMAZON ALEXA
- RING VIDEO DOORBELL
- ECOBEE SMART THERMOSTAT
- · SCHLAGE SMART LOCK ON FRONT DOOR
- SMART SWITCHES



10808 18™ STREET SE | LESJARDINS@JAYMAN.COM | 403.316.2832 | **Jayman.com/lesjardins** 









#### ADDITIONAL FEATURES

- SATIN SLEET CABINETRY PACKAGE
- EXTRA PACKAGE INCLUDING QUARTZ COUNTERTOPS **THROUGHOUT**
- EV ROUGH-IN PLUG
- UPGRADED SHOWER PACKAGE
- UPGRADED BUILT-IN WHIRPOOL APPLIANCE PACKAGE WITH ELECTRIC SLIDE-IN RANGE, CHIMNEY HOOD FAN AND FRENCH-DOOR FRIDGE
- UPGRADED STAINLESS STEEL DOUBLE BOWL UNDERMOUNT KITCHEN SINK
- UPGRADED KITCHEN GARBAGE & RECYCLING BIN PULL-OUT
- UPGRADED KITCHEN BACKSPLASH TILE
- UNDERMOUNT BATHROOM SINK
- CONTEMPORARY LIGHTING PACKAGE

REFLECTS LES JARDINS FIT & FINISH™ TOWNHOME SPECIFICATIONS. RENDERINGS AND IMAGES ARE REPRESENTATIONAL ONLY. SPECIFICATIONS SUBJECT TO CHANGE WITHOUT NOTICE. PRODUCTS AND COLOURS MAY BE DISCONTINUED OR UNAVAILABLE AT TIME OF CONSTRUCTION AND A SUBSTITUTION REQUIRED. THIS DOCUMENT IS INTENDED FOR MARKETI