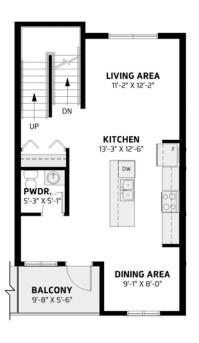

#### FOR MORE INFORMATION CONTACT:

10808 18™ STREET SE | LESJARDINS@JAYMAN.COM | 403.316.2832 | **Jayman.com/lesjardins** 

**FIRST FLOOR** 275 SQ.FT. **SECOND FLOOR** 630 SO.FT. THIRD FLOOR 710 SO.FT.