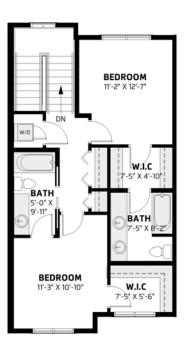

#### FOR MORE INFORMATION CONTACT:

10808 18™ STREET SE | LESJARDINS@JAYMAN.COM | 403.316.2832 | **Jayman.com/lesjardins** 

**FIRST FLOOR** 275 SQ.FT. **SECOND FLOOR** 630 SO.FT. THIRD FLOOR 710 SO.FT.