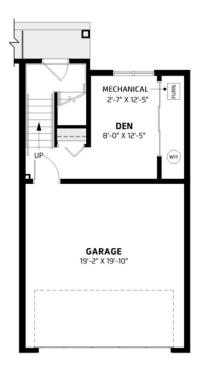

#### FOR MORE INFORMATION CONTACT:

10808 18™ STREET SE | LESJARDINS@JAYMAN.COM | 403.316.2832 | **Jayman.com/lesjardins** 

**FIRST FLOOR** 275 SQ.FT. **SECOND FLOOR** 630 SO.FT. THIRD FLOOR 710 SO.FT.