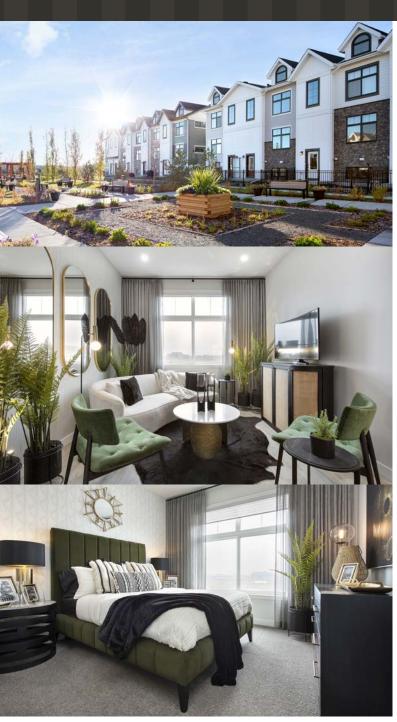

**1,605** SQ. FT. | **2** BEDROOM | **2.5** BATHROOM

# **INQUIRE FOR PRICING**

188 LES JARDINS PARK SE, CALGARY, ALBERTA, T2C 5V3

15-0188

### STANDARD INCLUSIONS:

- STAINLESS STEEL APPLIANCES
- QUARTZ COUNTERTOPS
- LUXURY VINYL PLANK FLOORING
- LUXURIOUS FINISHINGS
- MOEN FIXTURES
- · LED FLUSH MOUNT LIGHTING PACKAGE
- · LED UNDERCABINET LIGHTING IN KITCHEN
- DURABLE CEMENT BOARD EXTERIOR SIDING
- · AC ROUGH IN
- HEATED GARAGES
- FULL DRIVEWAY
- FULLY LANDSCAPED AND FENCED YARDS