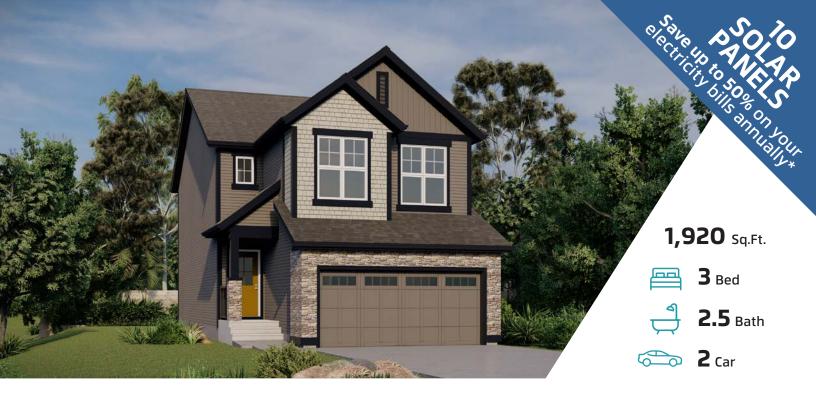

# **BENTLEY**24

#### 149 STONEHOUSE WAY LEDUC, AB

**AVAILABLE HOME** 

**B25-022-0080** Elevation QZ

#### JAYMAN'S STANDARD INCLUSIONS

- Core Performance with 10 Solar Panels
- BuiltGreen Canada standard, with an EnerGuide Rating
- UV-C Ultraviolet Light Air Purification System
- High Efficiency Furnace with Merv 13 Filters & HRV Unit
- Navien-Brand Tankless Hot Water Heater
- Triple Pane Windows
- Smart Home Technology Solutions

Renderings and images are representational only

**TO VIEW YOUR NEW DREAM HOME, CONTACT:** Gareth Tovey, Area Sales Manager 780.986.7354 | southfork@jayman.com | Jayman.com