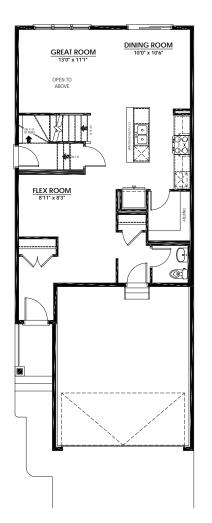

#### MAIN FLOOR

#### 868 Sq.Ft.

- Front Flex Room
- Central Kitchen with Island Eating Bar
- Convenient Walk-In Pantry
- Great Room Open to Above Feature

UPPER FLOOR

#### 1,052 Sq.Ft.

- 5-Piece Primary Ensuite with Walk-In Closet
- Laundry Room with Window
- Central Bonus Room

PRIMARY SUITE OPEN TO BELOW BONUS ROOM 0 7 BEDROOM 3 **BEDROOM 2** 