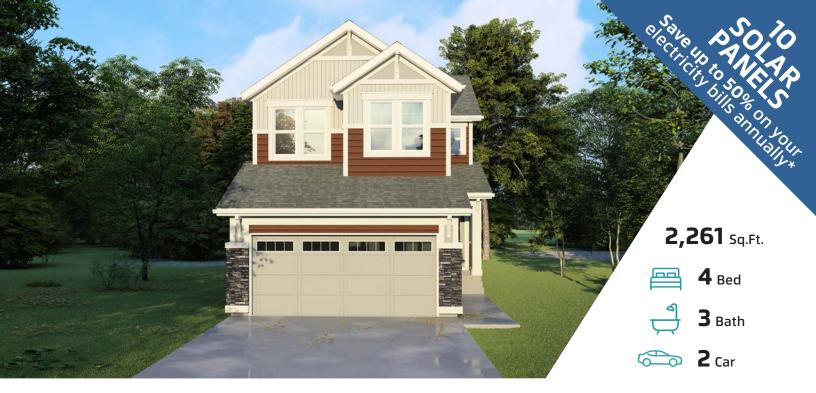

# **KARMA**24

22940 94 AVENUE NW EDMONTON, AB

**AVAILABLE HOME** 

B43-016-0166 Elevation NX

### JAYMAN'S STANDARD INCLUSIONS

- Core Performance with 10 Solar Panels
- BuiltGreen Canada standard, with an EnerGuide Rating
- UV-C Ultraviolet Light Air Purification System
- High Efficiency Furnace with Merv 13 Filters & HRV Unit
- Navien-Brand Tankless Hot Water Heater
- Triple Pane Windows
- Smart Home Technology Solutions

### 1,011 Sq.Ft.

- Front Bedroom with Full Bath
- Central Kitchen with Island Eating Bar
- Convenient Walk-Thru Pantry
- Brigth Rear Great Room & Dining Room

UPPER FLOOR 1,

# R 1,250 Sq.Ft.

- 5-Piece Primary Ensuite to Walk-In Closet & Walk-Thru Laundry Room
- Central Bonus Room
- Large Linen Closet