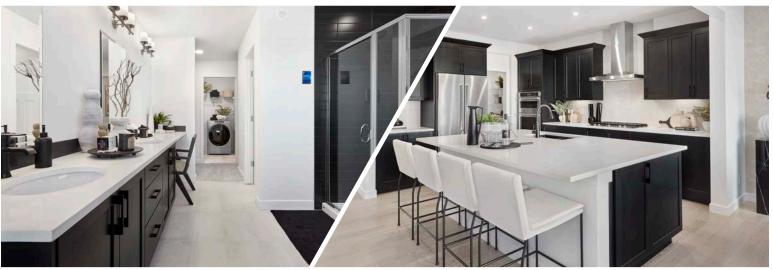

## COSMO ELEVATED COLOUR PALETTE

### ADDITIONAL FEATURES

- Extra Fit & Finish<sup>™</sup>
- Professionally Designed Cosmo Elevated Colour Palette
- Main Floor Bedroom with Full Bath
- Convenient Side Entrance
- Railing to Stairwell
- Central Kitchen with Island Wating Bar
- 2' Added to Garage Width
- 3-Piece Rough-In Plumbing