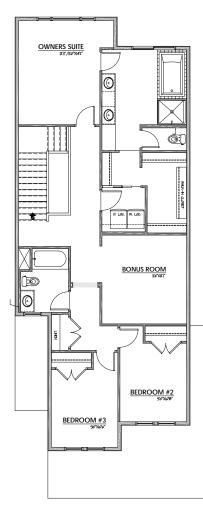

# R 1,250 Sq.Ft.

- 5-Piece Primary Ensuite to Walk-In Closet & Walk-Thru Laundry Room
- Central Bonus Room
- Large Linen Closet