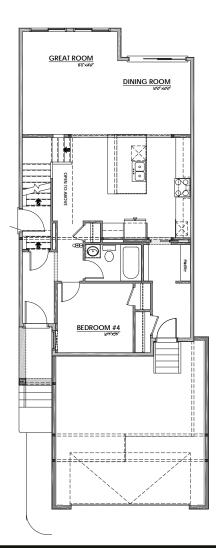

#### **MAIN FLOOR**

### 1,011 Sq.Ft.

- Front Bedroom with Full Bath
- Central Kitchen with Island Eating Bar
- Convenient Walk-Thru Pantry
- Brigth Rear Great Room & Dining Room

UPPER FLOOR 1,