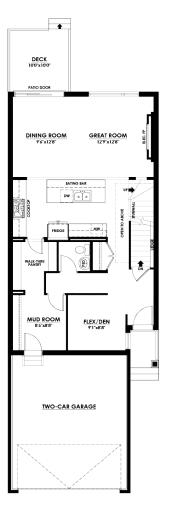

#### MAIN FLOOR

#### 990 Sq.Ft.

- Front Flex/Den Area
- Walk-Thru Kitchen Pantry
- Central Kitchen with Large Island Eating Bar
- Electric Fireplace in Great Room