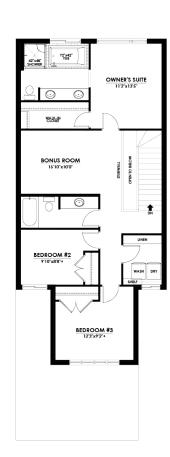

#### UPPER FLOOR 1,097 Sq.Ft.

- 5-Piece Primary Ensuite
- Primary Suite Walk-In Closet
- Central Bonus Room
- Laundry Room with Window