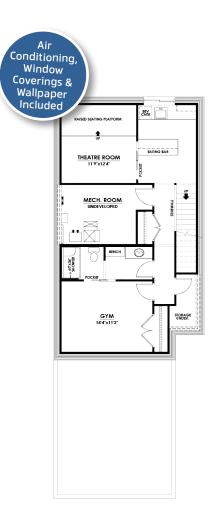

#### LOWER FLOOR 739 Sq.Ft.

- Home Gym with 3-Piece Bath
- Entertainment Area with Wet Bar & Island Eating Bar
- Theatre Room with Pocket Door