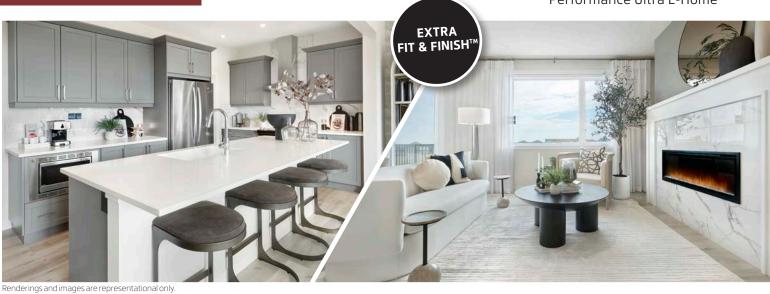

#### 990 Sq.Ft.

- Front Flex/Den Area
- Walk-Thru Kitchen Pantry
- Central Kitchen with Large Island Eating Bar
- Electric Fireplace in Great Room