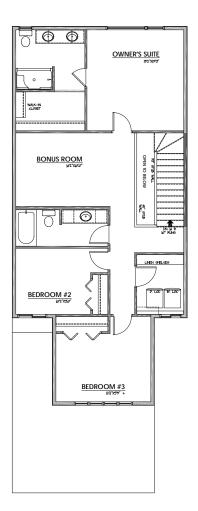

#### **UPPER FLOOR**

1,097 Sq.Ft.

- 4-Piece Primary Ensuite including Stand-Up Shower
- Primary Suite Walk-In Closet
- Central Bonus Room
- Laundry Room with Folding Counter