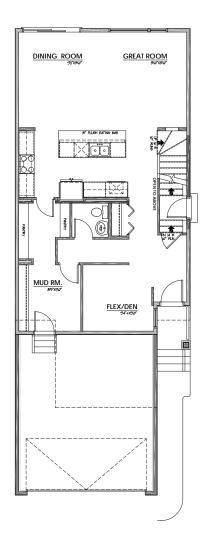

# LIFE READY FOR THE WAY YOU LIVE

MAIN FLOOR

Front Flex Room/Den

990 Sq.Ft.

- Central Kitchen with Island Eating Bar
- Spacious Walk-Thru Pantry to Mud Room
- Bright Rear Dining Room & Great Room