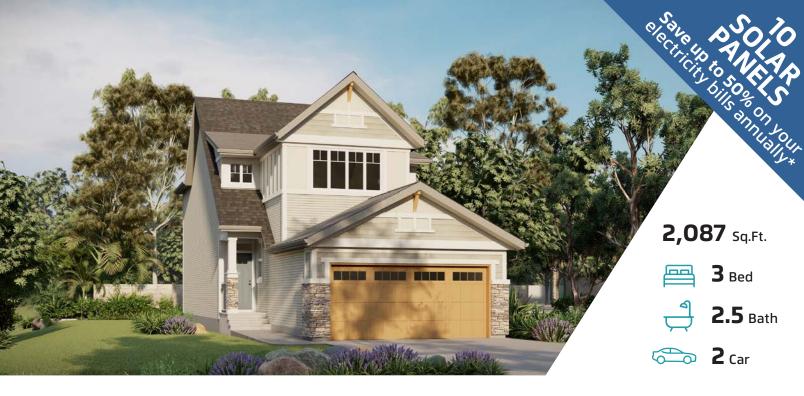

# REECE24

13052 212 STREET NW EDMONTON, AB

B47-017-0051 Elevation AC

### JAYMAN'S STANDARD INCLUSIONS

- Core Performance with 10 Solar Panels
- BuiltGreen Canada standard, with an EnerGuide Rating
- UV-C Ultraviolet Light Air Purification System
- High Efficiency Furnace with Merv 13 Filters & HRV Unit
- Navien-Brand Tankless Hot Water Heater
- Triple Pane Windows
- Smart Home Technology Solutions

#### **ADDITIONAL FEATURES**

- Select Fit & Finish™
- Professionally Designed Sante Fe Elevated Colour Palette
- Chimney Hood Fan with Built-In Microwave
- Upper Floor Central Bonus Room
- 4-Piece Primary Ensuite including Stand-Up Shower
- Convenient Side Entrance
- 3-Piece Rough-In Plumbing in Basement