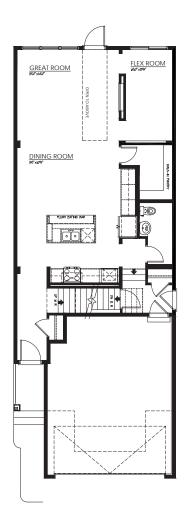

#### **MAIN FLOOR**

#### 1,008 Sq.Ft.

- Central Kitchen with Island Eating Bar
- Expanded Walk-Thru Pantry
- Electric Fireplace in Great Room
- Open to Above Feature in Great Room