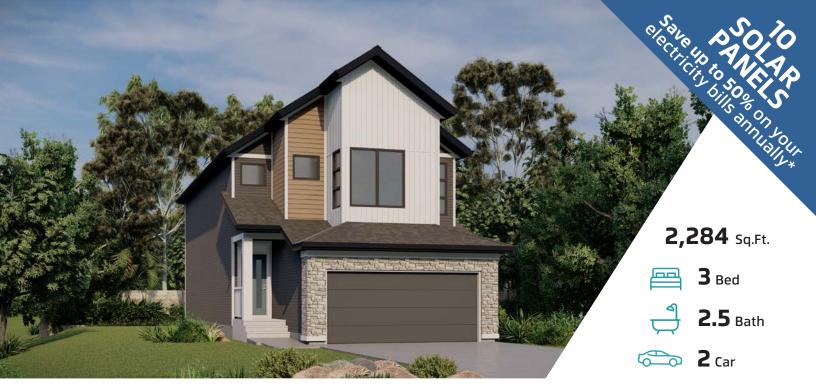

# MADELINE24

#### 19326 22A AVENUE NW EDMONTON, AB

B65-004-0059 Elevation TG

#### JAYMAN'S STANDARD INCLUSIONS

- Core Performance with 10 Solar Panels
- BuiltGreen Canada standard, with an EnerGuide Rating
- UV-C Ultraviolet Light Air Purification System
- High Efficiency Furnace with Merv 13 Filters & HRV Unit
- Navien-Brand Tankless Hot Water Heater
- Triple Pane Windows
- Smart Home Technology Solutions

#### ADDITIONAL FEATURES

- Select Elevated Fit & Finish<sup>™</sup>
- Professionally Designed Aspen Colour Palette
- High-Visability Rear Treatment
- Convenient Side Entrance
- Expanded Walk-In Pantry
- Electric Fireplace in Great Room
- Open to Above Feature in Great Room
- 3-Piece Rough-In Plumbing in Basement