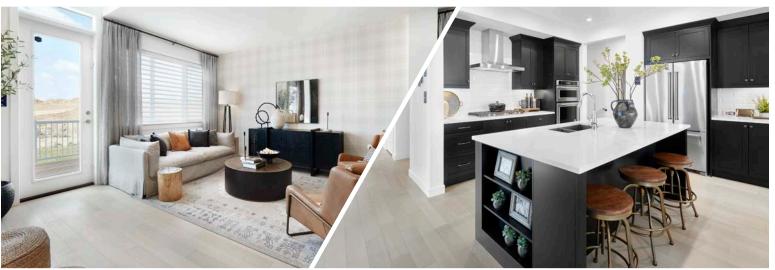

# MADELINE24

#### 19326 22A AVENUE NW EDMONTON, AB

B65-004-0059 Elevation TG

#### JAYMAN'S STANDARD INCLUSIONS

- Core Performance with 10 Solar Panels
- BuiltGreen Canada standard, with an EnerGuide Rating
- UV-C Ultraviolet Light Air Purification System
- High Efficiency Furnace with Merv 13 Filters & HRV Unit
- Navien-Brand Tankless Hot Water Heater
- Triple Pane Windows
- Smart Home Technology Solutions

#### **INQUIRE FOR PRICING**

#### ADDITIONAL FEATURES

- Select Elevated Fit & Finish<sup>™</sup>
- Professionally Designed Aspen Colour Palette
- High-Visability Rear Treatment
- Convenient Side Entrance
- Expanded Walk-In Pantry
- Electric Fireplace in Great Room
- Open to Above Feature in Great Room
- 3-Piece Rough-In Plumbing in Basement



Renderings and images are representational only

**TO VIEW YOUR NEW DREAM HOME, CONTACT:** Sandi Stark, Area Sales Manager 780.670.0184 | RiversEdgeYEG@Jayman.com | Jayman.com



### AVAILABLE HOME

# LIFE READY FOR THE WAY YOU LIVE

#### **MAIN FLOOR**

#### 1,008 Sq.Ft.

- Central Kitchen with Island Eating Bar
- Expanded Walk-Thru Pantry
- Electric Fireplace in Great Room
- Open to Above Feature in Great Room





#### OR 1,276 Sq.Ft.

- Primary Suite Retreat
- 5-Piece Primary Ensuite to Walk-Thru Closets & Walk-Thru Laundry
- Secondary Bedroom Walk-In Closets
- Spacious Central Bonus Room



#### ASPEN COLOUR PALETTE



### IT'S **EASIER THAN EVER** TO JOIN THE **JAYMAN FAMILY**



#### JayLink by Jayman Realty

Secure the home you really want while Jayman Realty focuses on the sale