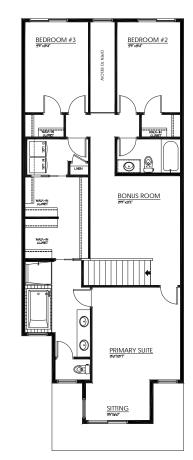

#### OR 1,276 Sq.Ft.

- Primary Suite Retreat
- 5-Piece Primary Ensuite to Walk-Thru Closets & Walk-Thru Laundry
- Secondary Bedroom Walk-In Closets
- Spacious Central Bonus Room