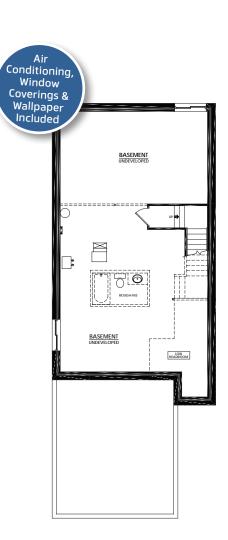

#### UPPER FLOOR 1,468 Sq.Ft.

- Spacious 5-Piece Ensuite with Walk-In Closet
- Central Bonus Room with Sliding Glass Pocket Doors
- Tech Area
- Enclosed Laundry Room

LOWER FLOOR

3-Piece Rough-In Plumbing