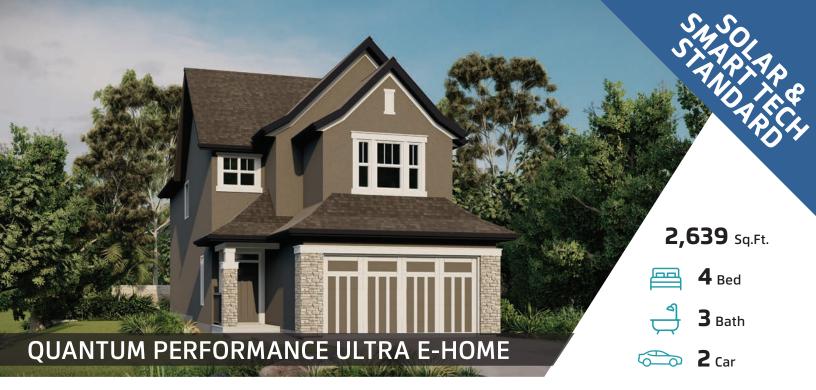

# **CHARLOTTE**26

#### 60 MAGNOLIA GREEN SE CALGARY, AB

#### **F34-141-0047** Elevation BY

#### QUANTUM PERFORMANCE INCLUSIONS

- 30 Solar Panels Included, achieving Net Zero Certification
- Proprietary Wall System
- Triple Pane R-8 Windows with Argon Fill
- Smart Home Technology Solutions
- Daikin FIT Electric Air Source Heat Pump
- Ultraviolet Air Purification System with Merv 15 Filter

#### NET ZERO CERTIFIED BENEFITS

- \$2,136 in annual energy savings
- 10.67 metric tonnes of greenhouse gases saved per year
- 100% more energy efficient than minimum building code in Alberta requires
- 100% electric powered home
- Produce as much energy as you consume with the Quantum Performance Ultra E-Home