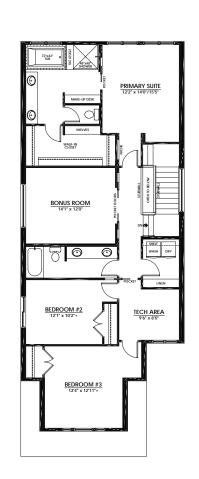

#### UPPER FLOOR 1,468 Sq.Ft.

- Spacious 5-Piece Ensuite with Walk-In Closet
- Central Bonus Room with Sliding Glass Pocket Doors
- Tech Area
- Enclosed Laundry Room

LOWER FLOOR

3-Piece Rough-In Plumbing