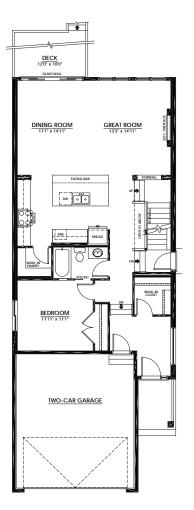

#### MAIN FLOOR

#### 1,171 Sq.Ft.

- Convenient Side Entrance
- Central Kitchen with Walk-In Pantry & Island Eating Bar
- Electric Fireplace in Great Room
- Bedroom & 3-Piece Bath
- 12' x 10' Rear Deck