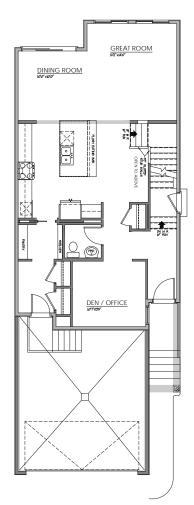

#### MAIN FLOOR

#### 1,011 Sq.Ft.

#### Front Den/Office

- Central Kitchen with Island Eating Bar
- Convenient Walk-Thru Pantry
  from Mud Room
- Bright Rear Dining & Great Room

UPPER FLOOR