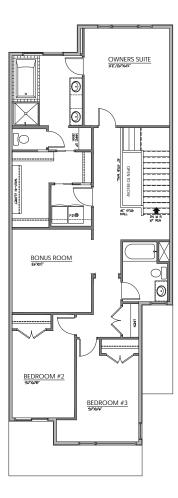

#### 1,250 Sq.Ft.

- 5-Piece Primary Ensuite with Spacious Walk-In Closet to Laundry Room
- Central Bonus Room
- Large Hallway Linen Closet