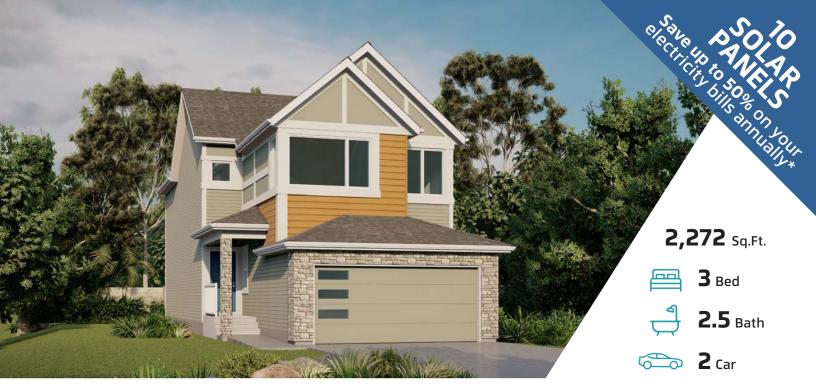

# **KARMA**24

55 NETTLE CRESCENT ST. ALBERT, AB

**B52-001-0028** Elevation GD

#### JAYMAN'S STANDARD INCLUSIONS

- Core Performance with 10 Solar Panels
- BuiltGreen Canada standard, with an EnerGuide Rating
- UV-C Ultraviolet Light Air Purification System
- High Efficiency Furnace with Merv 13 Filters & HRV Unit
- Navien-Brand Tankless Hot Water Heater
- Triple Pane Windows
- Smart Home Technology Solutions

#### **ADDITIONAL FEATURES**

- Extra FIT & FINISH<sup>™</sup>
- Crystallo Elevated Colour Palette
- Stainless Steel Kitchen Appliances
- Quartz Kitchen Countertops
- Waterproof Laminate Flooring
- Expanded Primary Suite
- Expanded Bedrooms
- Convenient Side Entrance
- Basement 3-Piece Rough-In Plumbing

#### HOME UNDER CONSTRUCTION

enderings and images are representational only.

**TO VIEW YOUR NEW DREAM HOME, CONTACT:** Damian Damiza, Nouveau 780.670.0203 | nouveau@Jayman.com | Jayman.com