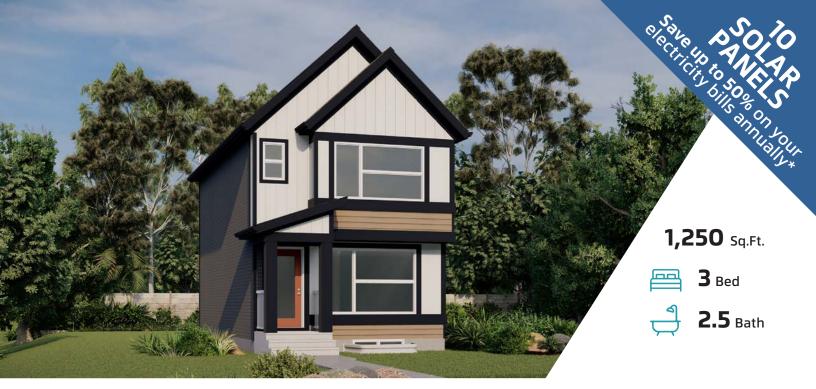

# BRADY18

3627 6 AVENUE SW EDMONTON, AB

**Q94-005-0028** Elevation WY

#### JAYMAN'S STANDARD INCLUSIONS

- Core Performance with 10 Solar Panels
- BuiltGreen Canada standard, with an EnerGuide Rating
- UV-C Ultraviolet Light Air Purification System
- High Efficiency Furnace with Merv 13 Filters & HRV Unit
- Navien-Brand Tankless Hot Water Heater
- Triple Pane Windows
- Smart Home Technology Solutions

#### **ADDITIONAL FEATURES**

- Select FIT & FINISH<sup>™</sup>
- Sleet Elevated Colour Palette
- Stainless Steel Kitchen Appliances
- Quartz Kitchen Countertops
- Waterproof Laminate Flooring
- Convenient Side Entrance
- Basement 3-Piece Rough-In Plumbing