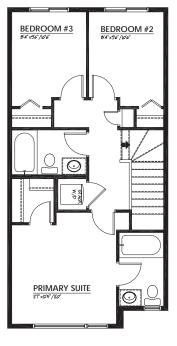

#### 638 Sq.Ft.

- Walk-In Closet in Primary Suite
- 3-Piece Primary Ensuite with Window
- Stackable Laundry Closet