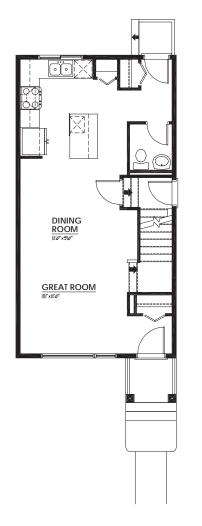

#### MAIN FLOOR

#### 612 Sq.Ft.

- Open Concept
- Central Dining Room
- Bright Rear Kitchen with Island Eating Bar
- Convenient Pantry Closet

UPPER FLOOR

#### 638 Sq.Ft.

- Walk-In Closet in Primary Suite
- 3-Piece Primary Ensuite with Window
- Stackable Laundry Closet