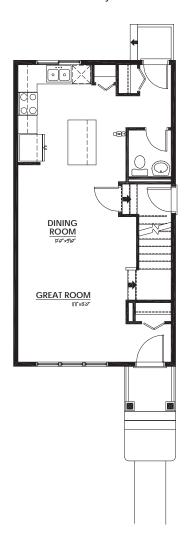

# LIFE READY FOR THE WAY YOU LIVE

MAIN FLOOR

612 Sq.Ft.

- Open Concept
- Central Dining Room
- Bright Rear Kitchen with Island Eating Bar
- Convenient Pantry Closet