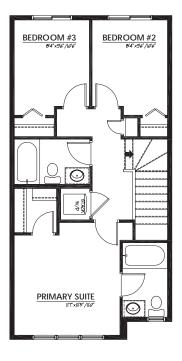

#### **UPPER FLOOR**

638 Sq.Ft.

- Walk-In Closet in Primary Suite
- 3-Piece Primary Ensuite with Window
- Stackable Laundry Closet