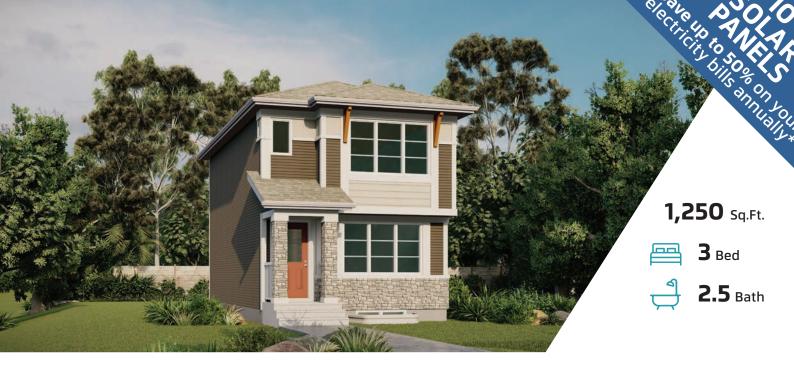

# BRADY18

**3639 6 AVENUE SW** EDMONTON, AB

Q94-005-0031 Elevation WX

### JAYMAN'S STANDARD INCLUSIONS

- Core Performance with 10 Solar Panels
- BuiltGreen Canada standard, with an EnerGuide Rating
- UV-C Ultraviolet Light Air Purification System
- High Efficiency Furnace with Merv 13 Filters & HRV Unit
- Navien-Brand Tankless Hot Water Heater
- Triple Pane Windows
- Smart Home Technology Solutions

# LIFE READY FOR THE WAY YOU LIVE

MAIN FLOOR

612 Sq.Ft.

- Open Concept
- Central Dining Room
- Bright Rear Kitchen with Island Eating Bar
- Convenient Pantry Closet

#### **UPPER FLOOR**

638 Sq.Ft.

- Walk-In Closet in Primary Suite
- 3-Piece Primary Ensuite with Window
- Stackable Laundry Closet