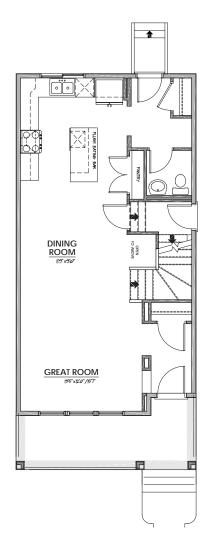

# LIFE READY FOR THE WAY YOU LIVE

MAIN FLOOR

750 Sq.Ft.

- Open Concept
- Bright Rear Kitchen with Eating Bar
- Convenient Pantry Closet