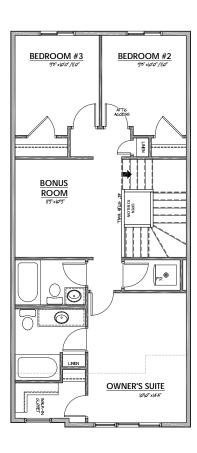

#### **UPPER FLOOR**

870 Sq.Ft.

- Primary Suite Walk-In Closet with Window
- Expanded Primary Ensuite
- Central Bonus Room
- Stackable Laundry Closet