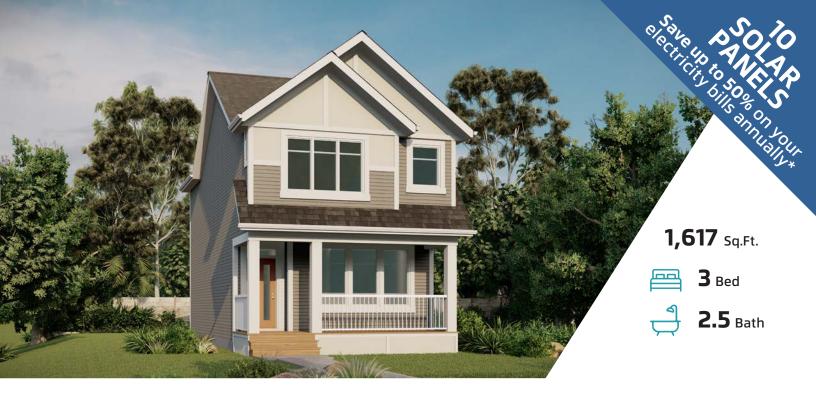

# OPUS<sub>20</sub>

56 NETTLE CRESCENT ST.ALBERT, AB

**Q52-002-0027** Elevation FD

## JAYMAN'S STANDARD INCLUSIONS

- Core Performance with 10 Solar Panels
- BuiltGreen Canada standard, with an EnerGuide Rating
- UV-C Ultraviolet Light Air Purification System
- High Efficiency Furnace with Merv 13 Filters & HRV Unit
- Navien-Brand Tankless Hot Water Heater
- Triple Pane Windows
- Smart Home Technology Solutions

### **ADDITIONAL FEATURES**

- Extra FIT & FINISH™
- Statuario Elevated Colour Palette
- Stainless Steel Kitchen Appliances
- Quartz Kitchen Countertops
- Waterproof Laminate Flooring
- Convenient Side Entrance
- Expanded Primary Ensuite
- Upper Floor Bonus Room
- Basement 3-Piece Rough-In Plumbing