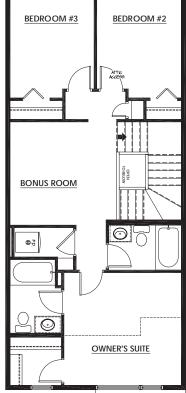

#### 870 Sq.Ft. **UPPER FLOOR**

- Primary Suite Walk-In Closet with Window
- 3-Piece Primary Ensuite
- Central Bonus Room
- Stackable Laundry Closet