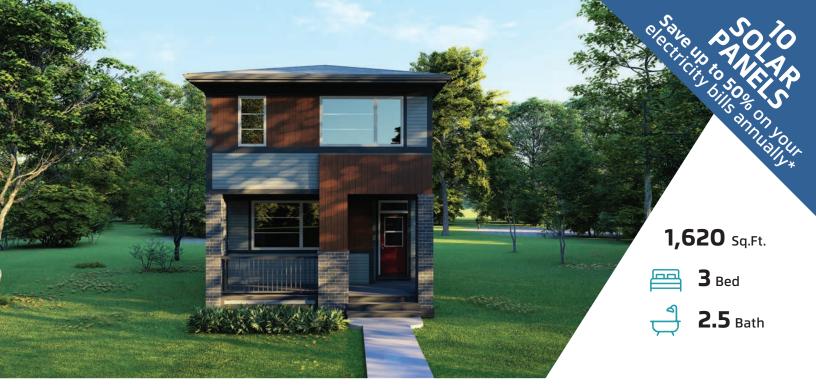

## 2413 TRUMPETER WAY EDMONTON, AB

**Q54-019-0011** Elevation WX

#### JAYMAN'S STANDARD INCLUSIONS

- Core Performance with 10 Solar Panels
- BuiltGreen Canada standard, with an EnerGuide Rating
- UV-C Ultraviolet Light Air Purification System
- High Efficiency Furnace with Merv 13 Filters & HRV Unit
- Navien-Brand Tankless Hot Water Heater
- Triple Pane Windows
- Smart Home Technology Solutions

#### 750 Sq.Ft.

#### 870 Sq.Ft. **UPPER FLOOR**

- Primary Suite Walk-In Closet with Window
- 3-Piece Primary Ensuite
- Central Bonus Room
- Stackable Laundry Closet