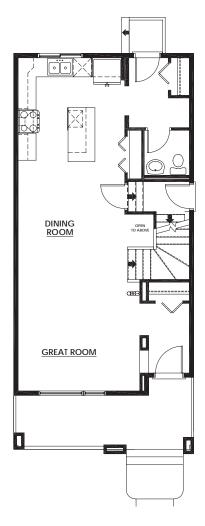

#### MAIN FLOOR

Eating Bar

Open Concept

Bright Rear Kitchen with Island

Convenient Pantry Closet

#### 750 Sq.Ft.