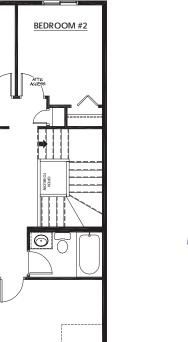

#### 870 Sq.Ft. **UPPER FLOOR**

- Primary Suite Walk-In Closet with Window
- 3-Piece Primary Ensuite
- Central Bonus Room
- Stackable Laundry Closet