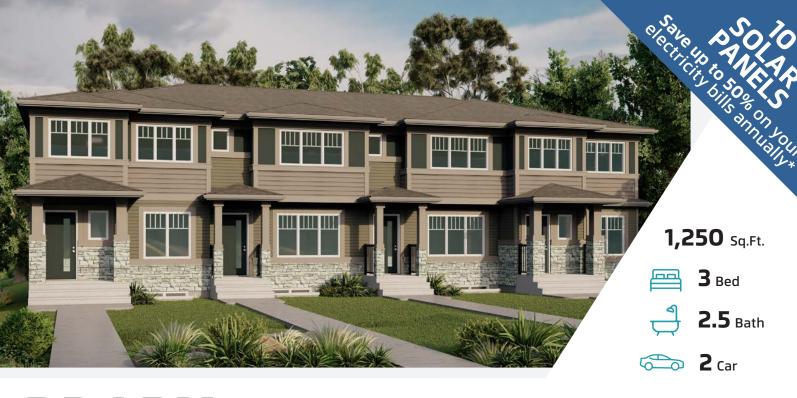

# BRADY18

2430 TRUMPETER WAY NW EDMONTON, AB

Q30-015-0036 Elevation B

#### JAYMAN'S STANDARD INCLUSIONS

- Core Performance with 10 Solar Panels
- BuiltGreen Canada Standard, with an EnerGuide Rating
- UV-C Ultraviolet Light Air Purification System
- High Efficiency Furnace with Merv 13 Filters & HRV Unit
- Navien-brand Tankless Hot Water Heater
- Triple Pane Windows
- Smart Home Technology Solutions

Renderings and images are representational only