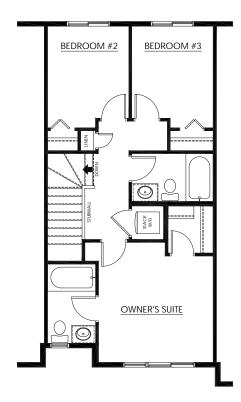

#### **UPPER FLOOR**

638 Sq.Ft.

- Walk-In Closet in Primary Suite
- 3-Piece Primary Ensuite with Window
- Stackable Laundry Closet