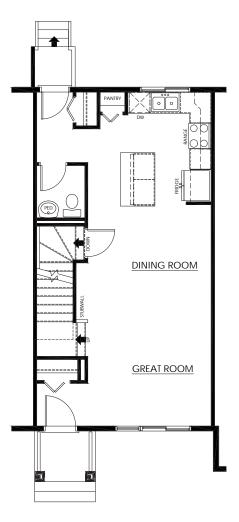

#### MAIN FLOOR

612 Sq.Ft.

- Open Concept
- Rear Kitchen with Island Eating Bar
- Convenient Closet Pantry
- Front & Rear Entry Closets