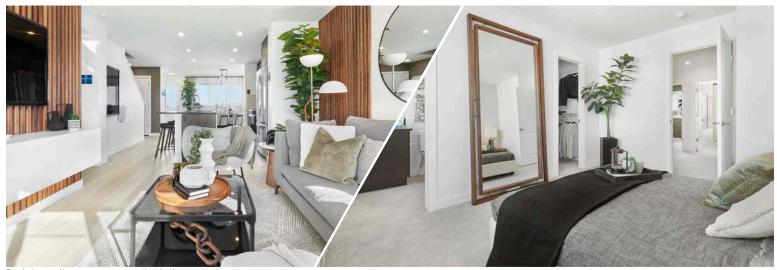

# WINSTON18

## 2428 TRUMPETER WAY NW EDMONTON, AB

Q30-015-0037 Elevation B

### **AVAILABLE TOWNHOME**

#### JAYMAN'S STANDARD INCLUSIONS

- Core Performance with 10 Solar Panels
- BuiltGreen Canada Standard, with an EnerGuide Rating
- UV-C Ultraviolet Light Air Purification System
- High Efficiency Furnace with Merv 13 Filters & HRV Unit
- Navien-brand Tankless Hot Water Heater
- Triple Pane Windows
- Smart Home Technology Solutions

### **INQUIRE FOR PRICING**

#### **ADDITIONAL FEATURES**

- Select FIT & FINISH™
- Daybreak Colour Palette
- Stainless Steel Kitchen Appliances
- Quartz Kitchen Countertops
- Waterproof Laminate Flooring
- Basement 3-Piece Rough-In Plumbing
- Front Landscaping
- No Condo Fees
- Double Detached Garage



Renderings and images are representational only.



## LIFE READY FOR THE WAY YOU LIVE

#### MAIN FLOOR

667 Sq.Ft.

- Open Concept
- Central Kitchen with Island Eating Bar
- Convenient Closet Pantry
- Front & Rear Entry Closets



#### **UPPER FLOOR**

667 Sq.Ft.

- Walk-In Closet in Primary Suite
- 3-Piece Primary Ensuite with Window
- Stackable Laundry Closet



#### DAYBREAK COLOUR PALETTE



# IT'S **EASIER THAN EVER** TO JOIN THE **JAYMAN FAMILY**



## Maximize your home's RESALE EQUITY

Jayman Realty makes selling your home easier than ever. While you concentrate on the purchase of your new Jayman BUILT home, we'll concentrate on the sale of your existing home. We offer full MLS exposure to thousands of licenced REALTORS® and potential buyers through REALTOR.ca.



## Providing y