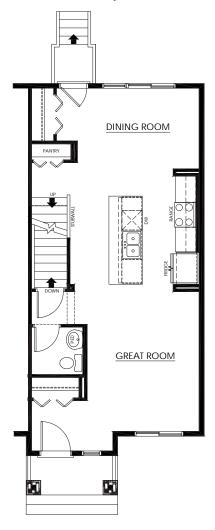

#### MAIN FLOOR

667 Sq.Ft.

- Open Concept
- Central Kitchen with Island Eating Bar
- Convenient Closet Pantry
- Front & Rear Entry Closets