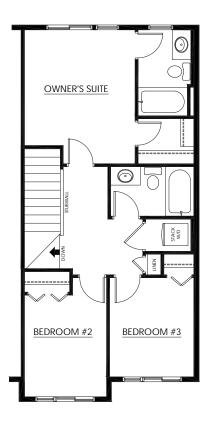

#### **UPPER FLOOR**

667 Sq.Ft.

- Walk-In Closet in Primary Suite
- 3-Piece Primary Ensuite with Window
- Stackable Laundry Closet