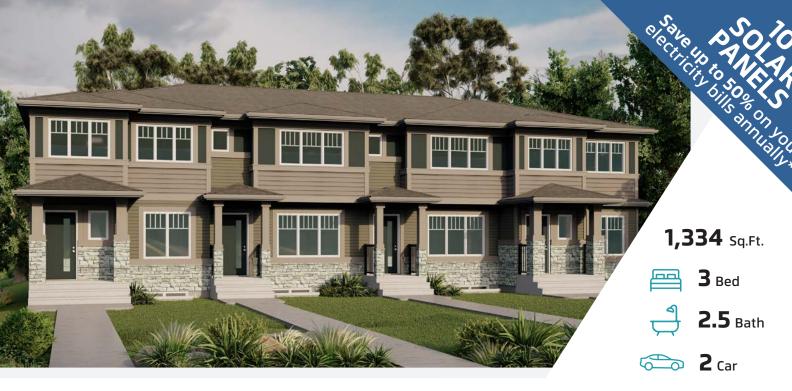

# WINSTON18

## 2428 TRUMPETER WAY NW EDMONTON, AB

Q30-015-0037 Elevation B

### **AVAILABLE TOWNHOME**

#### JAYMAN'S STANDARD INCLUSIONS

- Core Performance with 10 Solar Panels
- BuiltGreen Canada Standard, with an EnerGuide Rating
- UV-C Ultraviolet Light Air Purification System
- High Efficiency Furnace with Merv 13 Filters & HRV Unit
- Navien-brand Tankless Hot Water Heater
- Triple Pane Windows
- Smart Home Technology Solutions

#### **ADDITIONAL FEATURES**

- Select FIT & FINISH™
- Daybreak Colour Palette
- Stainless Steel Kitchen Appliances
- Quartz Kitchen Countertops
- Waterproof Laminate Flooring
- Basement 3-Piece Rough-In Plumbing
- Front Landscaping
- No Condo Fees
- Double Detached Garage