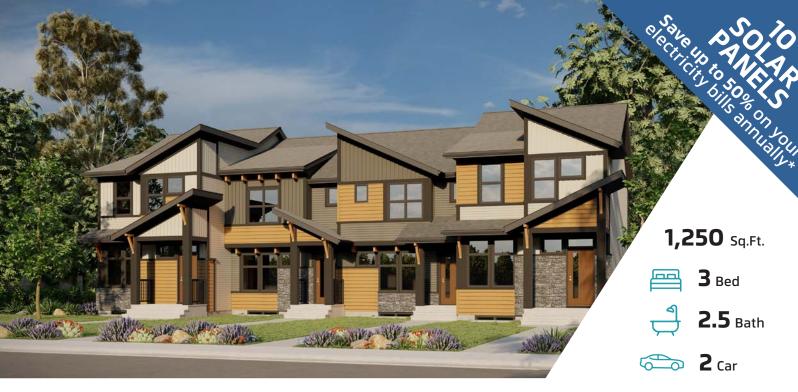

## BRADY18

113 STILES LINK LEDUC, AB

**Q87-022-0029** Elevation A

**AVAILABLE TOWNHOME** 

#### JAYMAN'S STANDARD INCLUSIONS

- Core Performance with 10 Solar Panels
- BuiltGreen Canada standard, with an EnerGuide Rating
- UV-C Ultraviolet Light Air Purification System
- High Efficiency Furnace with Merv 13 Filters & HRV Unit
- Navien-Brand Tankless Hot Water Heater
- Triple Pane Windows
- Smart Home Technology Solutions

#### **ADDITIONAL FEATURES**

- Select FIT & FINISH™
- Starless Elevated Colour Palette
- Stainless Steel Kitchen Appliances
- Quartz Kitchen Countertops
- Waterproof Laminate Flooring
- Basement 3-Piece Rough-In Plumbing
- Full Landscaping
- No Condo Fees
- Double Detached Garage