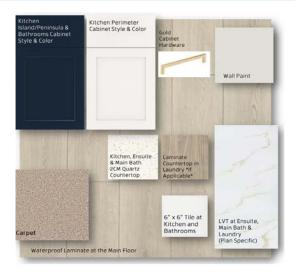

#### STARLESS ELEVATED COLOUR PALETTE

#### **ADDITIONAL FEATURES**

- Select FIT & FINISH™
- Starless Elevated Colour Palette
- Stainless Steel Kitchen Appliances
- Quartz Kitchen Countertops
- Waterproof Laminate Flooring
- Basement 3-Piece Rough-In Plumbing
- Full Landscaping
- No Condo Fees
- Double Detached Garage