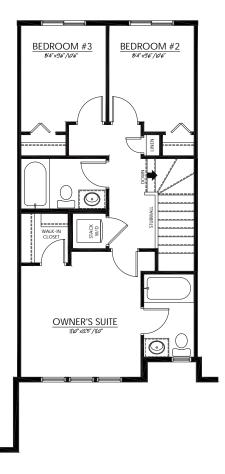

#### **UPPER FLOOR**

638 Sq.Ft.

- Walk-In Closet in Primary Suite
- 3-Piece Primary Ensuite with Window
- Stackable Laundry Closet

#### MAIN FLOOR

612 Sq.Ft.

- Open Concept
- Rear Kitchen with Island Eating Bar
- Convenient Closet Pantry
- Front & Rear Entry Closets