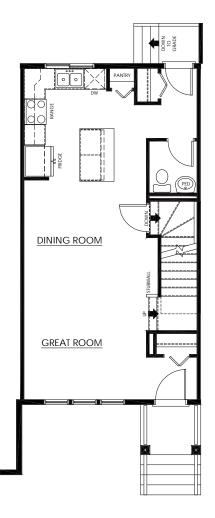

#### MAIN FLOOR

612 Sq.Ft.

- Open Concept
- Rear Kitchen with Island Eating Bar
- Convenient Closet Pantry
- Front & Rear Entry Closets

#### **UPPER FLOOR**

638 Sq.Ft.

- Walk-In Closet in Primary Suite
- 3-Piece Primary Ensuite with Window
- Stackable Laundry Closet