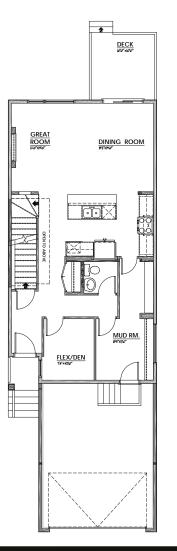

#### MAIN FLOOR

#### 906 Sq.Ft.

- Enclosed Front Flex Room
- Electric Fireplace in Great Room
- Central Kitchen with Island Eating Bar
- Iron Spindle Railing Added to Stairs