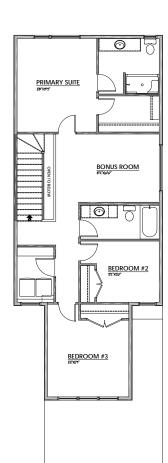

#### **UPPER FLOOR** 1,044 Sq.Ft.

- 3-Piece Primary Ensuite with Sliding Glass Door Shower & Bank of Drawers
- Spacious Central Bonus Room
- Enclosed Laundry Room