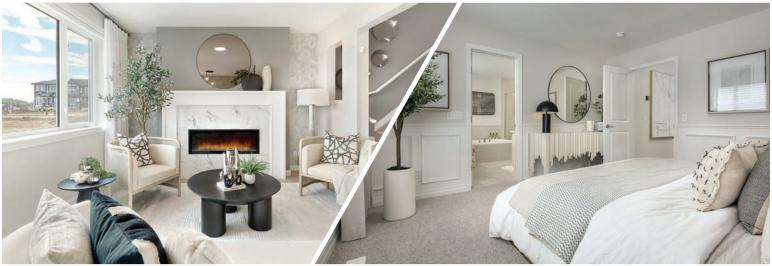

#### ADDITIONAL FEATURES

- Extra Fit & Finish<sup>™</sup>
- Professionally Designed Birch Whisper Colour Palette
- Electric Fireplace in Great Room
- Enclosed Main Floor Flex Room
- Iron Spindle Railing Added to Stairs
- 10' x 10' Deck with BBQ Gas Line
- 3-Piece Primary Ensuite with Sliding Glass Door Shower & Bank of Drawers
- Raised 9' Basement Ceiling Height & 3-Piece Rough-In Plumbing

#### **BIRCH WHISPER COLOUR PALETTE**

at kitchen & bathroom

Carnet at stairs & unner leve