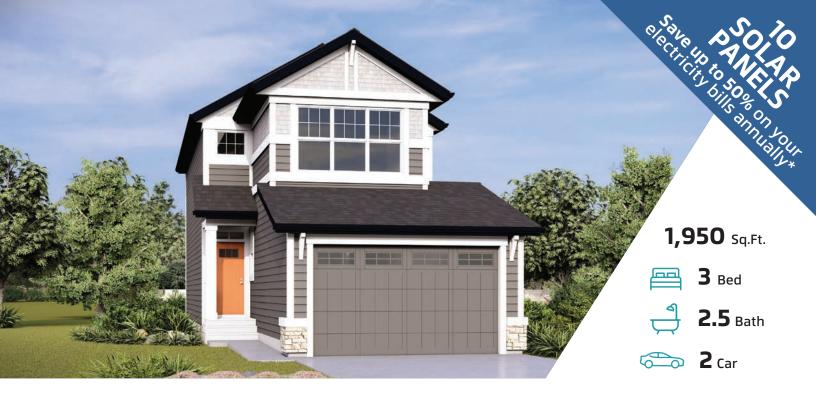

## **REECE**22

#### JAYMAN'S STANDARD INCLUSIONS

- Core Performance with 10 Solar Panels
- BuiltGreen Canada standard, with an EnerGuide Rating
- UV-C Ultraviolet Light Air Purification System
- High Efficiency Furnace with Merv 13 Filters & HRV Unit
- Navien-Brand Tankless Hot Water Heater
- Triple Pane Windows
- Smart Home Technology Solutions

#### ADDITIONAL FEATURES

- Extra Fit & Finish<sup>™</sup>
- Professionally Designed Birch Whisper Colour Palette
- Electric Fireplace in Great Room
- Enclosed Main Floor Flex Room
- Iron Spindle Railing Added to Stairs
- 10' x 10' Deck with BBQ Gas Line
- 3-Piece Primary Ensuite with Sliding Glass Door Shower & Bank of Drawers
- Raised 9' Basement Ceiling Height & 3-Piece Rough-In Plumbing