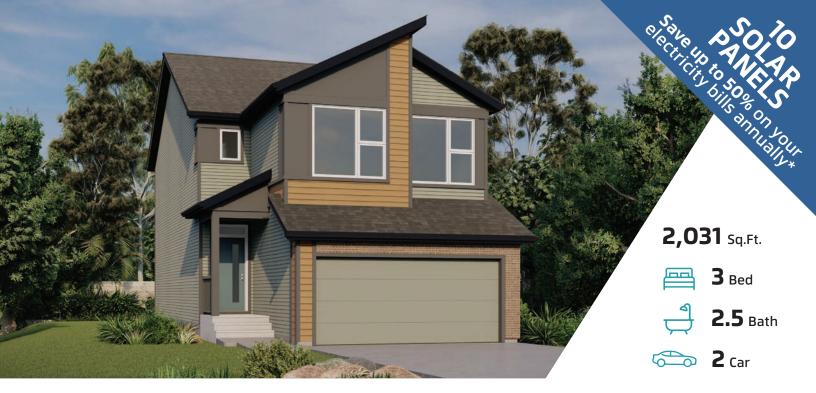

## 139 WOLF HOLLOW MANOR SE CALGARY, AB

L64-015-0006 Elevation WB

#### MOVE INTO THIS HOME IN AS LITTLE AS 6 MONTHS

#### JAYMAN'S STANDARD INCLUSIONS

- Core Performance with 10 Solar Panels
- BuiltGreen Canada standard, with an EnerGuide Rating
- UV-C Ultraviolet Light Air Purification System
- High Efficiency Furnace with Merv 13 Filters & HRV Unit
- Navien-Brand Tankless Hot Water Heater
- Triple Pane Windows
- Smart Home Technology Solutions

#### ADDITIONAL FEATURES

- Extra Fit & Finish<sup>™</sup>
- Professionally Designed Alabaster Colour Palette
- Convenient Side Entrance
- Iron Spindle Railing Added to Stairs & Bonus Room
- Upper Floor Open to Below
- 12' x 10' Rear Deck
- Raised 9' Basement Ceiling Height & 3-Piece Rough-In Plumbing