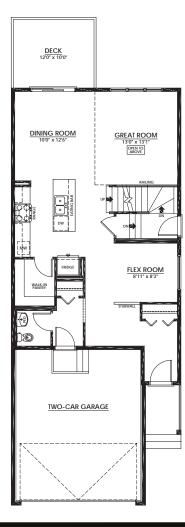

#### MAIN FLOOR

#### 916 Sq.Ft.

- Central Kitchen with Island Eating Bar
- Spacious Walk-In Pantry
- Expanded Dining Room & Great Room
- Great Room Open to Above
- Flex Room

- UPPER FLOOR
  - 1,115 Sq.Ft.
- 5-Piece Primary Ensuite with Walk-In Closet
- Expanded Primary Suite & Secondary Bedrooms
- Central Bonus Room
- Laundry Room with Window