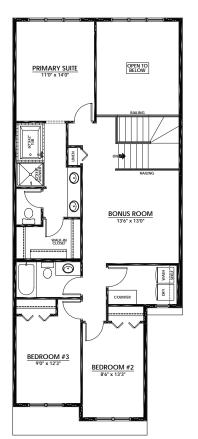

#### 916 Sq.Ft.

- Central Kitchen with Island Eating Bar
- Spacious Walk-In Pantry
- Expanded Dining Room & Great Room
- Great Room Open to Above
- Flex Room

- UPPER FLOOR
  - 1,115 Sq.Ft.
- 5-Piece Primary Ensuite with Walk-In Closet
- Expanded Primary Suite & Secondary Bedrooms
- Central Bonus Room
- Laundry Room with Window