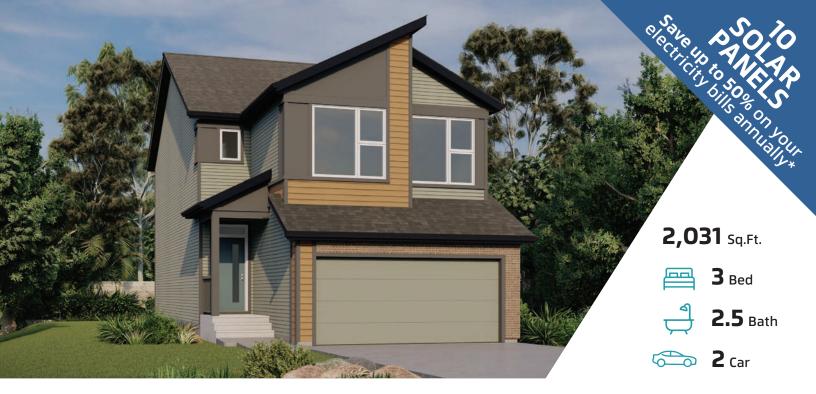

# **BENTLEY**24

#### 124 WOLF RIVER DRIVE SE CALGARY, AB

L64-017-0049 Elevation WB

#### JAYMAN'S STANDARD INCLUSIONS

- Core Performance with 10 Solar Panels
- BuiltGreen Canada standard, with an EnerGuide Rating
- UV-C Ultraviolet Light Air Purification System
- High Efficiency Furnace with Merv 13 Filters & HRV Unit
- Navien-Brand Tankless Hot Water Heater
- Triple Pane Windows
- Smart Home Technology Solutions

#### 916 Sq.Ft.

- Central Kitchen with Island Eating Bar
- Spacious Walk-In Pantry
- Expanded Dining Room & Great Room
- Great Room Open to Above
- Flex Room

- UPPER FLOOR
- 1,115 Sq.Ft.
- 5-Piece Primary Ensuite with Walk-In Closet
- Expanded Primary Suite & Secondary Bedrooms
- Central Bonus Room
- Laundry Room with Window