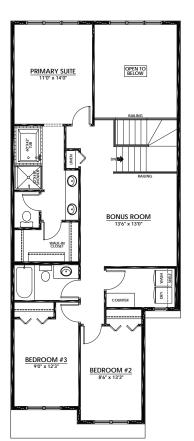

#### 916 Sq.Ft.

- Central Kitchen with Island Eating Bar
- Spacious Walk-In Pantry
- Expanded Dining Room & Great Room
- Great Room Open to Above
- Flex Room

- UPPER FLOOR
- 1,115 Sq.Ft.
- 5-Piece Primary Ensuite with Walk-In Closet
- Expanded Primary Suite & Secondary Bedrooms
- Central Bonus Room
- Laundry Room with Window