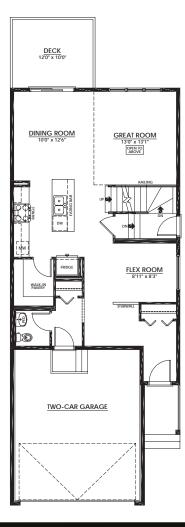

#### MAIN FLOOR

#### 916 Sq.Ft.

- Central Kitchen with Island Eating Bar
- Spacious Walk-In Pantry
- Expanded Dining Room & Great Room
- Great Room Open to Above
- Flex Room

- UPPER FLOOR
- 1,115 Sq.Ft.
- 5-Piece Primary Ensuite with Walk-In Closet
- Expanded Primary Suite & Secondary Bedrooms
- Central Bonus Room
- Laundry Room with Window