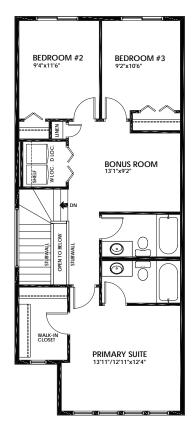

#### 899 Sq.Ft.

- 3-Piece Primary Ensuite
- Primary Suite Walk-In Closet with Window
- Central Bonus Room
- Laundry & Linen Closets