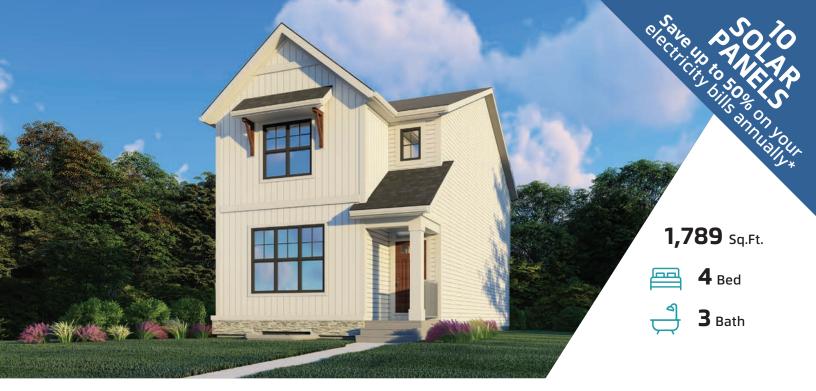

## 329 AMBLETON DRIVE NW CALGARY, AB

**L71-016-0008** Elevation IE

#### JAYMAN'S STANDARD INCLUSIONS

- Core Performance with 10 Solar Panels
- BuiltGreen Canada standard, with an EnerGuide Rating
- UV-C Ultraviolet Light Air Purification System
- High Efficiency Furnace with Merv 13 Filters & HRV Unit
- Navien-Brand Tankless Hot Water Heater
- Triple Pane Windows
- Smart Home Technology Solutions

#### ADDITIONAL FEATURES

- Extra Fit & Finish<sup>™</sup>
- Located on a Desirable Corner Lot
- Professionally Designed Down to Earth Colour Palette
- Convenient Side Entrance
- Upgraded Gas Range in Kitchen
- Main Floor Bedroom
- Upper Floor Bonus Room
- 10' x 10' Deck with BBQ Gas Line
- Raised 9' Basement Ceiling Height & 3-Piece Rough-In Plumbing

Renderings and images are representational only

**TO VIEW YOUR NEW DREAM HOME, CONTACT:** Robin MacCullouch, Area Sales Manager 403.764.5885 | ambletonlaned@jayman.com | Jayman.com