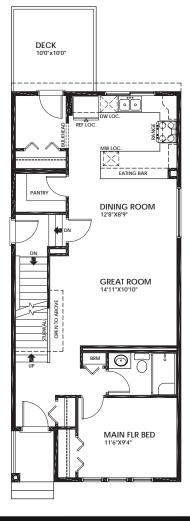

#### MAIN FLOOR

#### 890 Sq.Ft.

- Bright Rear Kitchen with Eating Bar
- Upgraded Gas Range
- Spacious Walk-In Pantry
- Front Bedroom & 3-Piece Bath with Sliding Glass Door Shower

UPPER FLOOR 8