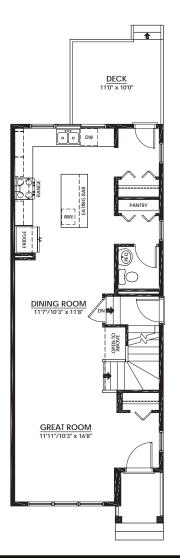

#### MAIN FLOOR

#### 790 Sq.Ft.

- Bright Rear Kitchen with Island Eating Bar
- Upgraded Gas Range Stove
- Spacious Pantry Closet

- UPPER FLOOR
- 3-Piece Primary Ensuite with Sliding Glass Door Shower
- Primary Suite Walk-In Closet
- Central Flex Space
- Laundry & Linen Closets

BEDROOM #2 8'3" x 104" BEDROOM #3 8'3" x 117"+ BEDROOM #3 8'3" x 117"+ CONTRACTION OF A 117"+ BEDROOM #3 8'3" x 117"+ CONTRACTION OF A 117"+ BEDROOM #3 8'3" x 104" CONTRACTION OF A 117"+ CONTRACTION OF A 11