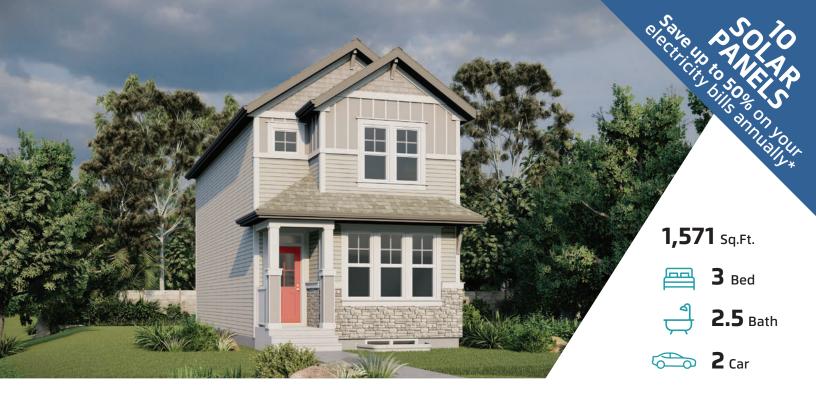

# LOGAN18

#### 263 SAVOY LANDING SE CALGARY, AB

L72-023-0013 Elevation YC

#### JAYMAN'S STANDARD INCLUSIONS

- Core Performance with 10 Solar Panels
- BuiltGreen Canada standard, with an EnerGuide Rating
- UV-C Ultraviolet Light Air Purification System
- High Efficiency Furnace with Merv 13 Filters
  & HRV Unit
- Navien-Brand Tankless Hot Water Heater
- Triple Pane Windows
- Smart Home Technology Solutions

#### ADDITIONAL FEATURES

- Extra Fit & Finish<sup>™</sup>
- Located on a Desirable Corner Lot
- Includes a 2-Car Detached Garage
- Professionally Designed Down to Earth Colour Palette
- Convenient Side Entrance
- Upgraded Gas Range Stove
- Rear 11' x 10' Deck with BBQ Gas Line
- Raised 9' Basement Ceiling Height & 3-Piece Rough-In Plumbing

# LIFE READY FOR THE WAY YOU LIVE

781 Sq.Ft.