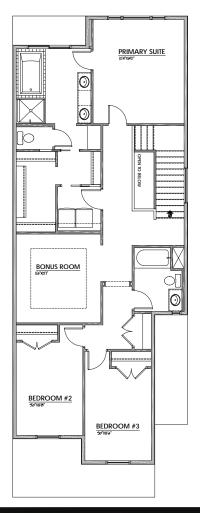

#### **UPPER FLOOR**

1,290 Sq.Ft.

- Expanded Primary Suite & Secondary Bedrooms
- 5-Piece Primary Ensuite with Walk-Thru Closet to Laundry Room
- Large Central Bonus Room