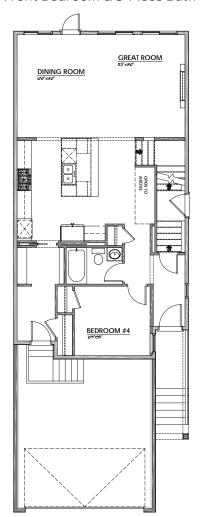

## LIFE READY FOR THE WAY YOU LIVE

MAIN FLOOR

1,051 Sq.Ft.

- Central Kitchen with Built-In KitchenAid Appliances & Island Eating Bar
- Convenient Walk-Thru Pantry
- Expanded Dining Room
- Electric Fireplace in Great Room
- Front Bedroom & 3-Piece Bath