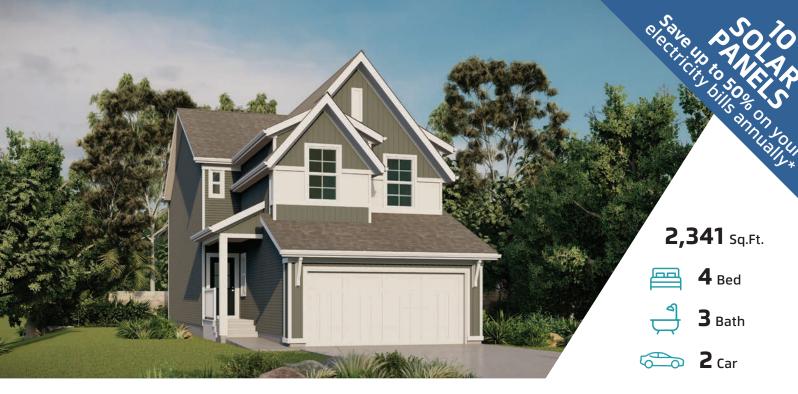

# KARMA24

276 EDITH PLACE NW CALGARY, AB

**L76-020-0018** Elevation GC

#### JAYMAN'S STANDARD INCLUSIONS

- Core Performance with 10 Solar Panels
- BuiltGreen Canada standard, with an EnerGuide Rating
- UV-C Ultraviolet Light Air Purification System
- High Efficiency Furnace with Merv 13 Filters & HRV Unit
- Navien-Brand Tankless Hot Water Heater
- Triple Pane Windows
- Smart Home Technology Solutions

Renderings and images are representational only.