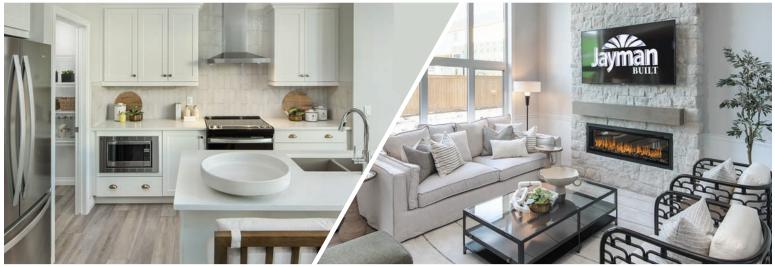

#### ADDITIONAL FEATURES

- Extra Fit & Finish<sup>™</sup>
- 12' x 10' Rear Deck
- Central Kitchen with Island Eating Bar
- Enclosed Main Floor Flex Room
- Electric Fireplace in Great Room
- Great Room Open to Above
- Third Floor Loft with Bedroom/Flex Room, 3-Piece Bath & Large Balcony
- Raised Basement Ceiling Height & 3-Piece Rough-In Plumbing

# LIFE READY FOR THE WAY YOU LIVE