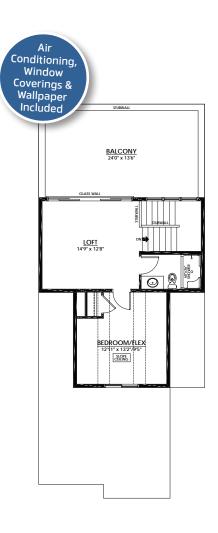

# 522 Sq.Ft.

- Loft Area with Large Balcony
- Bedroom/Flex Room
- 3-Piece Bath with Sliding Glass Door Shower

PAY YOUR MORTGAGE! EARN MONEY EVERY MONTH with the

LET US