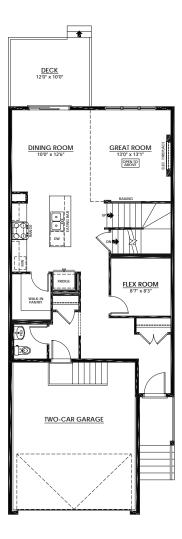

#### MAIN FLOOR

#### 916 Sq.Ft.

- Central Kitchen with Island Eating Bar
- Spacious Walk-In Pantry
- Enclosed Flex Room
- Electric Fireplace in Great Room
- Rear 12' x 10' Deck

- 5-Piece Primary Ensuite with Walk-In Closet
- Central Bonus Room