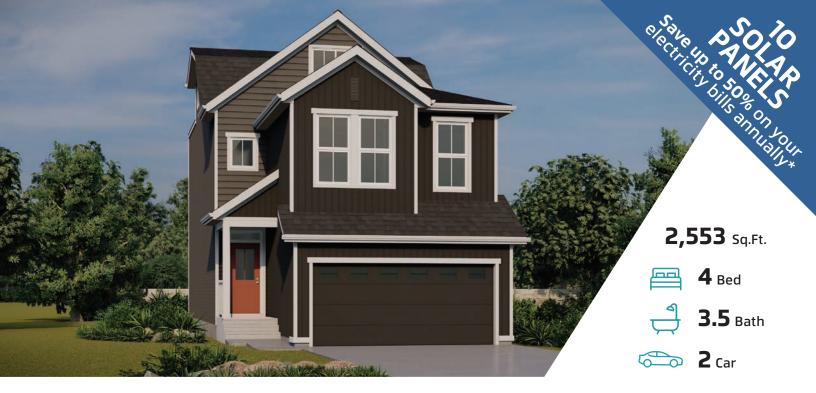

# **BENTLEY**24

#### 153 MITCHELL ROAD NW CALGARY, AB

SHOWHOME

**AVAILABLE FOR LEASE** 

**L76-026-0026** Elevation GC

#### JAYMAN'S STANDARD INCLUSIONS

- Core Performance with 10 Solar Panels
- BuiltGreen Canada standard, with an EnerGuide Rating
- UV-C Ultraviolet Light Air Purification System
- High Efficiency Furnace with Merv 13 Filters & HRV Unit
- Navien-Brand Tankless Hot Water Heater
- Triple Pane Windows
- Smart Home Technology Solutions

#### ADDITIONAL FEATURES

- Extra Fit & Finish<sup>™</sup>
- 12' x 10' Rear Deck
- Central Kitchen with Island Eating Bar
- Enclosed Main Floor Flex Room
- Electric Fireplace in Great Room
- Great Room Open to Above
- Third Floor Loft with Bedroom/Flex Room, 3-Piece Bath & Large Balcony
- Raised Basement Ceiling Height & 3-Piece Rough-In Plumbing