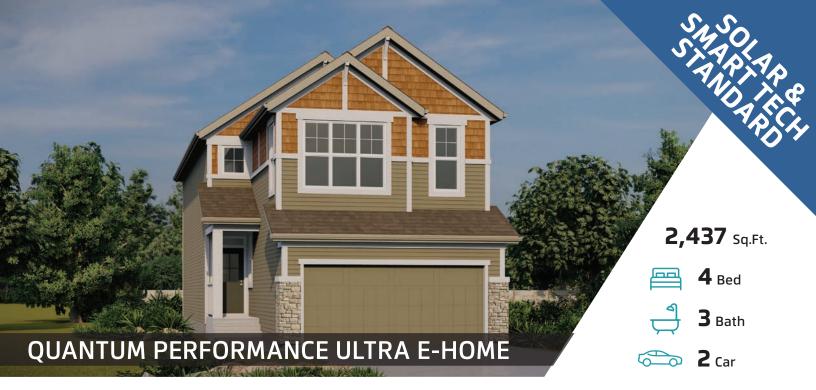

# HOLLY24

### 149 MITCHELL ROAD NW CALGARY, AB

**L76-026-0027** Elevation GH

### QUANTUM PERFORMANCE INCLUSIONS

- 32 Solar Panels Included, achieving Net Zero Certification
- Proprietary Wall System
- Triple Pane R-8 Windows with Argon Fill
- Smart Home Technology Solutions
- Daikin FIT Electric Air Source Heat Pump
- Ultraviolet Air Purification System with Merv 15 Filter

### NET ZERO CERTIFIED BENEFITS

- \$2,136 in annual energy savings
- 10.67 metric tonnes of greenhouse gases saved per year
- 100% more energy efficient than minimum building code in Alberta requires
- 100% electric powered home
- Produce as much energy as you consume with the Quantum Performance Ultra E-Home