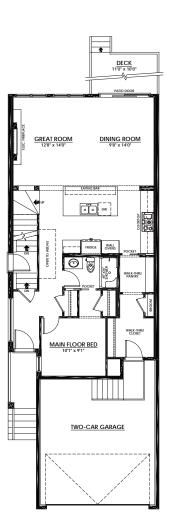

### MAIN FLOOR

1,052 Sq.Ft.

- Central Kitchen with Island Eating Bar
- Convenient Walk-Thru Pantry
- Electric Fireplace in Great Room
- Front Bedroom & 3-Piece Bath
- 11' x 10' Rear Deck