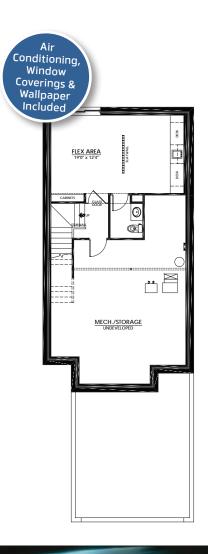

#### **UPPER FLOOR** 1,385 Sq.Ft.

- Primary Suite Retreat Area
- Unique Primary Suite Walk-Thru Closet

BEDROOM #3

0  $\odot \odot$ 

BONUS ROOM

WALK-TH

Spacious 5-Piece Ensuite

BEDROOM #2

RETREAT

PRIMARY SUITE

- Bonus Room with Vaulted Ceiling
- Laundry Room with Linen Closet

| LOWER FLOOR          | 366 Sq.Ft. |
|----------------------|------------|
| Elex Area with Glass | s Door     |

- Flex Area with Glass Door
- Slat Wall Divider Feature
- Work Space with Desks
- Half Bath