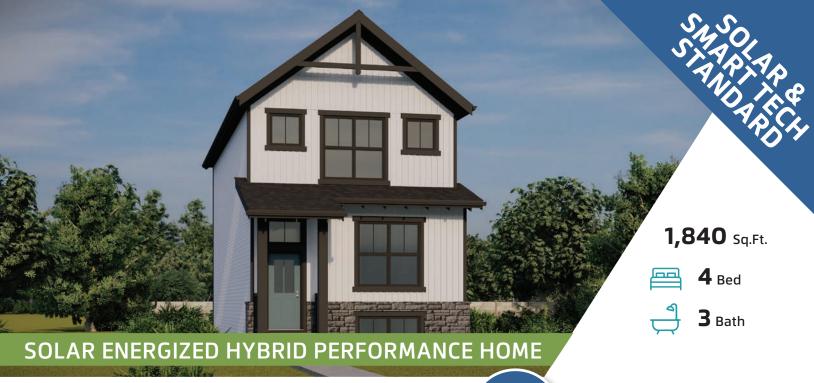

## COOPER 20

Basement Development Included

## **INQUIRE FOR PRICING**

178 MITCHELL ROAD NW CALGARY, AB

**L77-027-0036** Elevation GC

## **SOLAR ENERGIZED HYBRID INCLUSIONS**

- 14 Solar Panels Included
- Triple Pane R-8 Windows with Two Coats Low-E & Dual Argon Gas Fill with Casement
- Daikin FIT Electric Air Source Heat Pump with Natural Gas Backup
- Ultraviolet Air Purification System & Merv 13 Filter
- Tankless Hot Water Heater
- Smart Home Technology Solutions

## HYBRID BENEFITS

- \$1,500 in Annual Energy Savings
- 4.2 Metric Tonnes of Greenhouse Gases Saved Per Year
- 60% More Energy Efficient than Minimum Building Code in Alberta Requires
- Highly Efficient Heat Pump Provides Heat and Air Conditioning while Lowering Carbon Emissions