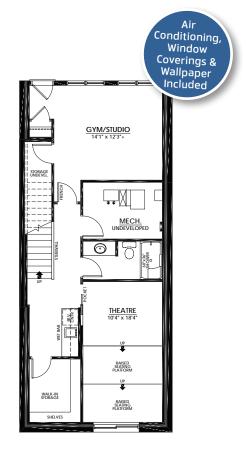

## **LOWER FLOOR**

701 Sq.Ft.

- Developed Walkout Basement
- Gym/Studio
- 3-Piece Bath
- Large Theatre Room
- Wet Bar & Walk-In Storage