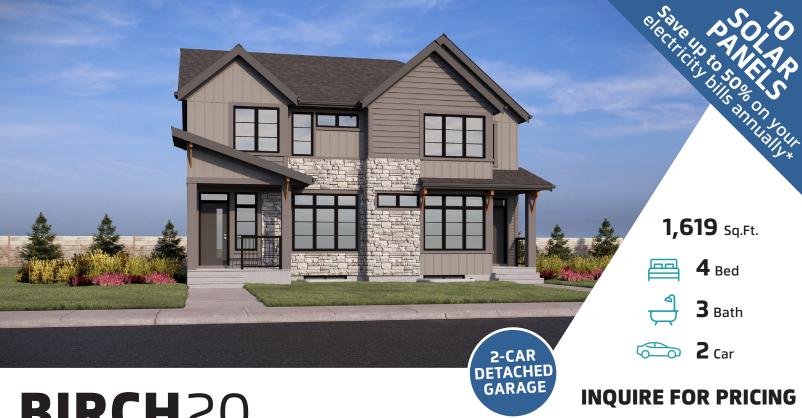

# **BIRCH**20

#### **7079 RANGEVIEW AVE SE** CALGARY, AB

L78-006-0019 Elevation CB

#### JAYMAN'S STANDARD INCLUSIONS

- Core Performance with 10 Solar Panels
- BuiltGreen Canada standard, with an EnerGuide Rating
- UV-C Ultraviolet Light Air Purification System
- High Efficiency Furnace with Merv 13 Filters & HRV Unit
- Navien-Brand Tankless Hot Water Heater
- Triple Pane Windows
- Smart Home Technology Solutions

#### ADDITIONAL FEATURES

- Extra Fit & Finish<sup>™</sup>
- Durable Hardie Board<sup>®</sup> Exterior
- BTRboard<sup>™</sup> Exterior Wall System
- Convenient Side Entrance
- 10' x 10' Deck with BBO Gas Line
- Main Floor Bedroom & 3-Piece Bath
- Upper Floor Bonus Room with Vaulted Ceiling
- Raised 9' Basement Ceiling Height & 3-Piece Rough-In Plumbing