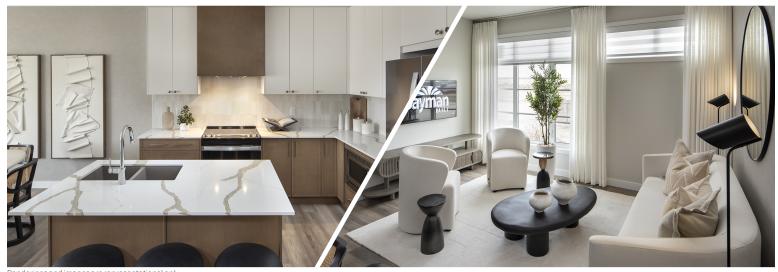

### **7079 RANGEVIEW AVE SE** CALGARY, AB

L78-006-0019 Elevation CB

#### JAYMAN'S STANDARD INCLUSIONS

- Core Performance with 10 Solar Panels
- BuiltGreen Canada standard, with an EnerGuide Rating
- UV-C Ultraviolet Light Air Purification System
- High Efficiency Furnace with Merv 13 Filters & HRV Unit
- Navien-Brand Tankless Hot Water Heater
- Triple Pane Windows
- Smart Home Technology Solutions

#### ADDITIONAL FEATURES

- Extra Fit & Finish<sup>™</sup>
- Durable Hardie Board<sup>®</sup> Exterior
- BTRboard<sup>™</sup> Exterior Wall System
- Convenient Side Entrance
- 10' x 10' Deck with BBO Gas Line
- Main Floor Bedroom & 3-Piece Bath
- Upper Floor Bonus Room with Vaulted Ceiling
- Raised 9' Basement Ceiling Height & 3-Piece Rough-In Plumbing

#### SHOWHOME **AVAILABLE FOR LEASE**



nderings and images are representational only

TO VIEW YOUR NEW DREAM HOME, CONTACT: Heather Ramgoolam, Area Sales Manager 587.316.6540 | Heartwood@Jayman.com | Jayman.com



## LIFE READY FOR THE WAY YOU LIVE

#### MAIN FLOOR

#### 813 Sq.Ft.

- Central Kitchen with Island Eating Bar
- Bedroom & 3-Piece Bathroom with Sliding Glass Door Shower
- Rear Walk-In Closet
- 10' x 10' Deck with BBQ Gas Line

| UPPER FLOOR | 806 Sq.Ft. |
|-------------|------------|

- 3-Piece Primary Ensuite with Sliding Glass Door Shower
- Primary Suite Walk-In Closet
- Bonus Room with Vaulted Ceiling
- Laundry & Linen Closets



 Raised 9' Basement Ceiling Height & 3-Piece Rough-In Plumbing

## LET US PAY YOUR MORTGAGE!

### EARN MONEY EVERY MONTH with the SHOWHOME LEASEBACK PROGRAM

Looking to Invest in Real