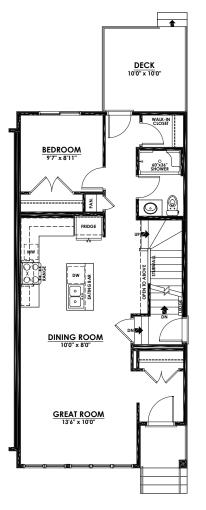

#### MAIN FLOOR

#### 813 Sq.Ft.

- Central Kitchen with Island Eating Bar
- Bedroom & 3-Piece Bathroom with Sliding Glass Door Shower
- Rear Walk-In Closet
- 10' x 10' Deck with BBQ Gas Line

| UPPER FLOOR | 806 Sq.Ft. |
|-------------|------------|