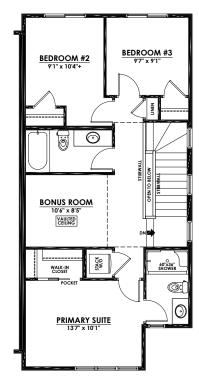

#### 813 Sq.Ft.

- Central Kitchen with Island Eating Bar
- Bedroom & 3-Piece Bathroom with Sliding Glass Door Shower
- Rear Walk-In Closet
- 10' x 10' Deck with BBQ Gas Line

| UPPER FLOOR | 806 Sq.Ft. |
|-------------|------------|

- 3-Piece Primary Ensuite with Sliding Glass Door Shower
- Primary Suite Walk-In Closet
- Bonus Room with Vaulted Ceiling
- Laundry & Linen Closets

 Raised 9' Basement Ceiling Height & 3-Piece Rough-In Plumbing