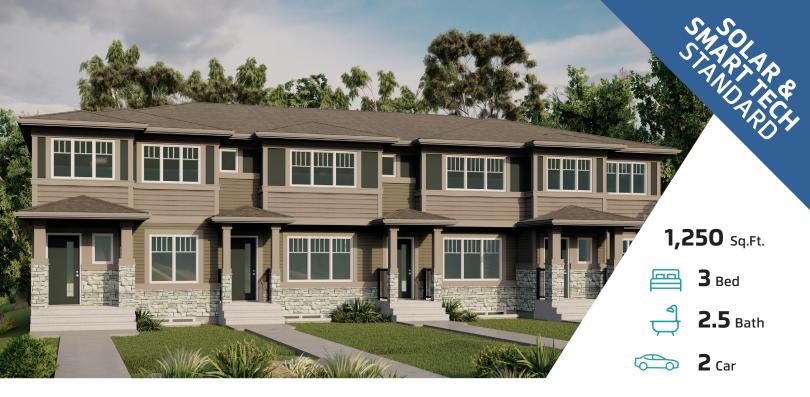

# BRADY18

2414 TRUMPETER WAY NW EDMONTON, AB

Q30-015-0044 Elevation B

**AVAILABLE TOWNHOME** 

#### JAYMAN'S STANDARD INCLUSIONS

- Core Performance with 10 Solar Panels
- BuiltGreen Canada Standard, with an EnerGuide Rating
- UV-C Ultraviolet Light Air Purification System
- High Efficiency Furnace with Merv 13 Filters & HRV Unit
- Navien-brand Tankless Hot Water Heater
- Triple Pane Windows
- Smart Home Technology Solutions

#### **ADDITIONAL FEATURES**

- Select FIT & FINISH™
- Stainless Steel Kitchen Appliances
- Quartz Kitchen Countertops
- Waterproof Laminate Flooring
- Basement 3-Piece Rough-in Plumbing
- Front Landscaping
- No Condo Fees
- Detached Garage