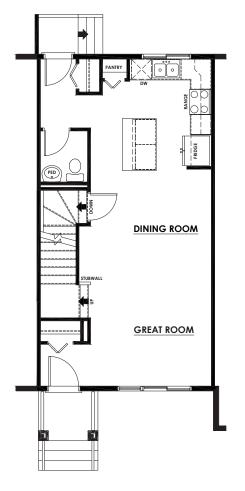

#### MAIN FLOOR

612 Sq.Ft.

- Open Concept
- Rear Kitchen with Island Eating Bar
- Convenient Closet Pantry
- Front & Rear Entry Closets