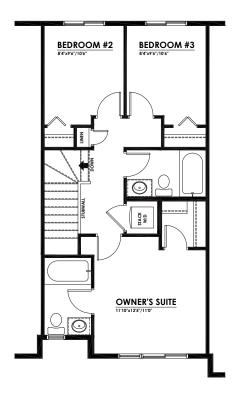

#### **UPPER FLOOR**

638 Sq.Ft.

- Walk-in Closet in Primary Suite
- Stackable Laundry Closet