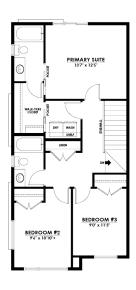

#### UPPER FLOOR

#### 824 Sq.Ft.

#### DEVEL BASEMENT 614 Sq.Ft.

- Open Concept Split Level
- Bright Rear Kitchen with Eating Bar
- Spindle Railing at Dining Room
- 11' Ceiling in Great Room
- 3-Piece Primary Ensuite with Window
- Primary Suite Walk-In Closet to Walk-Thru Laundry Room
- Spacious Hallway Linen Closet
- 4th Bedroom with Walk-In Closet
- Full Bath
- Rec Room