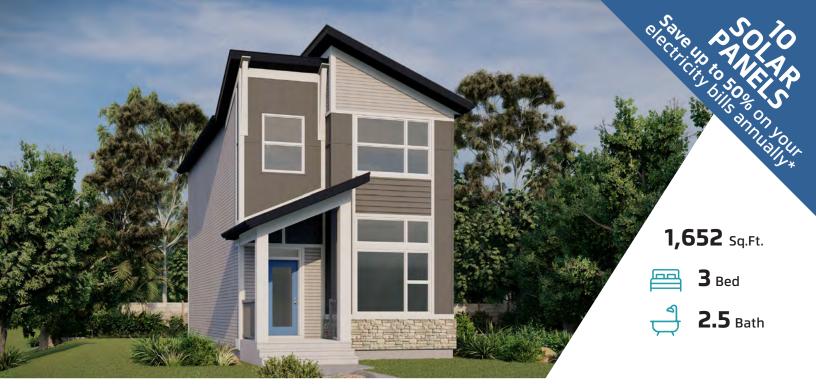

# SONATA 20

## **INQUIRE FOR PRICING**

19225 22A AVENUE NW EDMONTON, AB

**Q50-005-0042** Elevation TC

**AVAILABLE HOME** 

### JAYMAN'S STANDARD INCLUSIONS

- Core Performance with 10 Solar Panels
- BuiltGreen Canada standard, with an EnerGuide Rating
- UV-C Ultraviolet Light Air Purification System
- High Efficiency Furnace with Merv 13 Filters & HRV Unit
- Navien-Brand Tankless Hot Water Heater
- Triple Pane Windows
- Smart Home Technology Solutions

#### **ADDITIONAL FEATURES**

- Extra FIT & FINISH™
- Kingston Elevated Colour Palette
- Stainless Steel Kitchen Appliances
- Quartz Kitchen Countertops
- Waterproof Laminate Flooring
- Corner Lot Treatment
- Alternative Foundation
- Basement Development includes 4th Bedroom with Walk-In Closet, Full Bath & Rec Room (adds 614 Sq.Ft.)