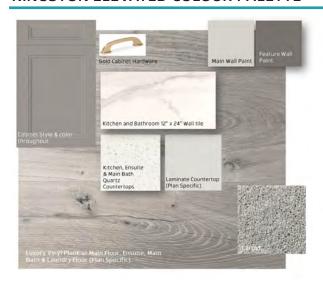

#### **ADDITIONAL FEATURES**

- Extra FIT & FINISH™
- Kingston Elevated Colour Palette
- Stainless Steel Kitchen Appliances
- Quartz Kitchen Countertops
- Waterproof Laminate Flooring
- Corner Lot Treatment
- Alternative Foundation
- Basement Development includes 4th Bedroom with Walk-In Closet, Full Bath & Rec Room (adds 614 Sq.Ft.)

#### KINGSTON ELEVATED COLOUR PALETTE