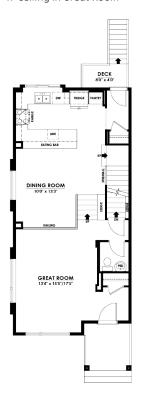

# LIFE READY FOR THE WAY YOU LIVE

MAIN FLOOR

828 Sa.Ft.

#### DEVEL BASEMENT 614 Sq.Ft.

- Open Concept Split Level
- Bright Rear Kitchen with Eating Bar
- Spindle Railing at Dining Room
- 11' Ceiling in Great Room
- 3-Piece Primary Ensuite with Window
- Primary Suite Walk-In Closet to Walk-Thru Laundry Room
- Spacious Hallway Linen Closet
- 4th Bedroom with Walk-In Closet
- Full Bath
- Rec Room