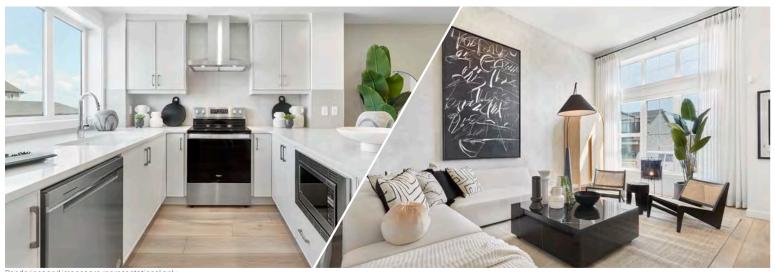

#### **ADDITIONAL FEATURES**

- Extra FIT & FINISH™
- Kingston Elevated Colour Palette
- Stainless Steel Kitchen Appliances
- Quartz Kitchen Countertops
- Waterproof Laminate Flooring
- Corner Lot Treatment
- Alternative Foundation
- Basement Development includes 4th Bedroom with Walk-In Closet, Full Bath & Rec Room (adds 614 Sq.Ft.)

#### KINGSTON ELEVATED COLOUR PALETTE