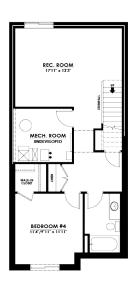

#### DEVEL BASEMENT 614 Sq.Ft.

- Open Concept Split Level
- Bright Rear Kitchen with Eating Bar
- Spindle Railing at Dining Room
- 11' Ceiling in Great Room
- 3-Piece Primary Ensuite with Window
- Primary Suite Walk-In Closet to Walk-Thru Laundry Room
- Spacious Hallway Linen Closet
- 4th Bedroom with Walk-In Closet
- Full Bath
- Rec Room