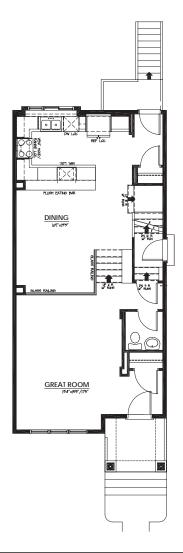

#### MAIN FLOOR

#### 828 Sq.Ft.

- Open Concept Split Level
- Bright Rear Kitchen with Eating Bar
- Glass Railing at Dining Room
- 11' Ceiling in Great Room