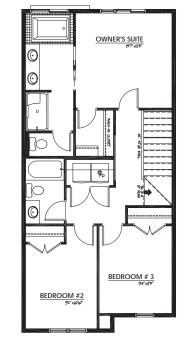

#### UPPER FLOOR 824 Sq.Ft.

- Spacious Walk-In Closet in Primary Suite
- Dual Sinks in Ensuite
- Side by Side Laundry Closet