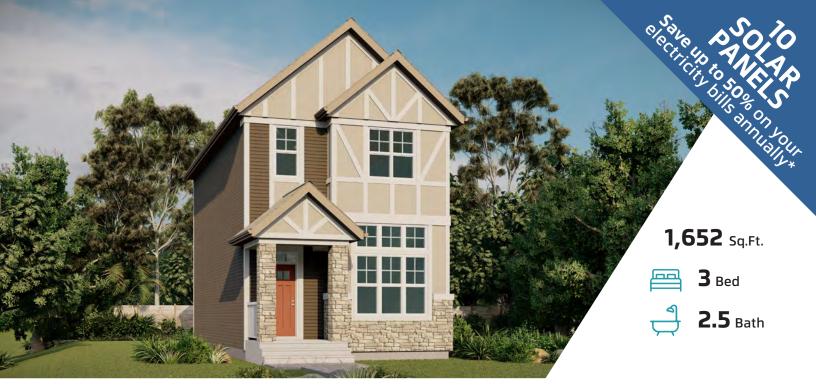

# SONATA20

#### 54 NETTLE CRESCENT ST.ALBERT, AB

**AVAILABLE HOME** 

Q52-002-0026 Elevation FL

#### JAYMAN'S STANDARD INCLUSIONS

- Core Performance with 10 Solar Panels
- BuiltGreen Canada standard, with an EnerGuide Rating
- UV-C Ultraviolet Light Air Purification System
- High Efficiency Furnace with Merv 13 Filters & HRV Unit
- Navien-Brand Tankless Hot Water Heater
- Triple Pane Windows
- Smart Home Technology Solutions

Renderings and images are representational only

**TO VIEW YOUR NEW DREAM HOME, CONTACT:** Damian Damiza, NOUVEAU NORTH RIDGE (St. Albert) 780.670.0203 | nouveau@jayman.com | Jayman.com