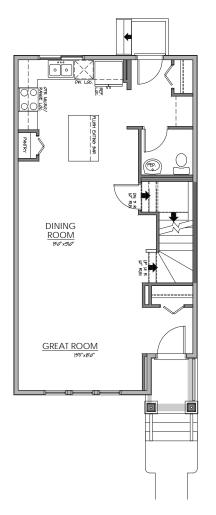

## LIFE READY FOR THE WAY YOU LIVE

**MAIN FLOOR** 

720 Sq.Ft.

- Open Concept
- Kitchen Island with Eating Bar
- Front & Rear Entry Closets