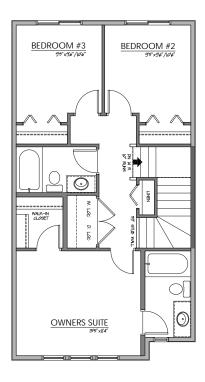

#### UPPER FLOOR 730 Sq.F+

- Spacious Walk-in Closet in Owner's Suite
- Laundry Closet