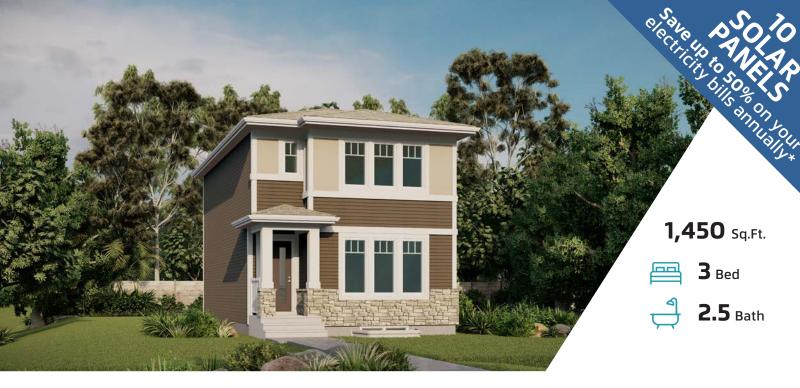

# BRADY20

20415 25 AVENUE EDMONTON, AB

Q53-019-0004 Elevation YZ

#### JAYMAN'S STANDARD INCLUSIONS

- Core Performance with 10 Solar Panels
- BuiltGreen Canada standard, with an EnerGuide Rating
- UV-C Ultraviolet Light Air Purification System
- High Efficiency Furnace with Merv 13 Filters & HRV Unit
- Navien-Brand Tankless Hot Water Heater
- Triple Pane Windows
- Smart Home Technology Solutions

Renderings and images are representational only