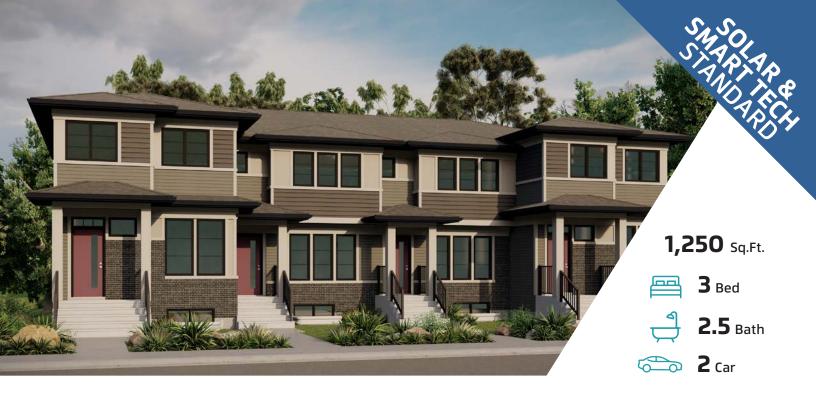

## BRADY18

122 STILES LINK LEDUC, AB

**Q87-023-0007** Elevation B

**AVAILABLE TOWNHOME** 

#### JAYMAN'S STANDARD INCLUSIONS

- Core Performance
- BuiltGreen Canada Standard, with an EnerGuide Rating
- High Efficiency Furnace & HRV Unit
- Navien-Brand Tankless Hot Water Heater
- Triple Pane Windows

#### **ADDITIONAL FEATURES**

- Select FIT & FINISH™
- Stainless Steel Kitchen Appliances
- Quartz Kitchen Countertops
- Waterproof Laminate Flooring
- Basement 3-Piece Rough-in Plumbing
- Front Landscaping
- No Condo Fees
- Detached Garage