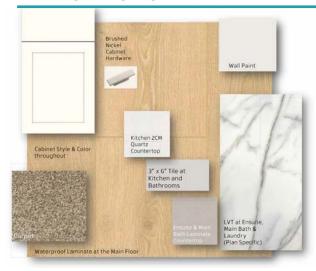

#### WHITE SATIN SPEC PALETTE

#### **ADDITIONAL FEATURES**

- Select FIT & FINISH™
- Stainless Steel Kitchen Appliances
- Quartz Kitchen Countertops
- Waterproof Laminate Flooring
- Basement 3-Piece Rough-in Plumbing
- Front Landscaping
- No Condo Fees
- Detached Garage