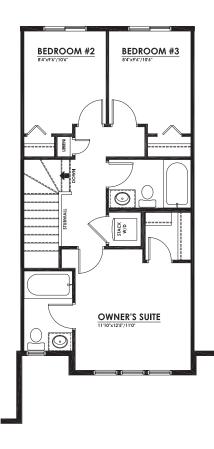

## LIFE READY FOR THE WAY YOU LIVE

MAIN FLOOR

612 SQFT

- Open Concept
- Rear Kitchen with Island Eating Bar
- Convenient Pantry Closet
- Front & Rear Entry Closets

#### **UPPER FLOOR**

**638 SQFT** 

- Walk-in Closet in Primary Suite
- Stackable Laundry Closet