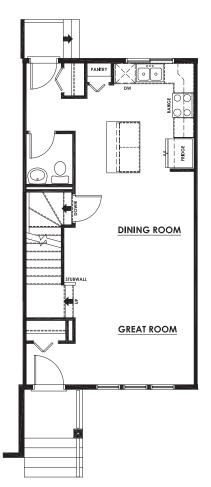

## LIFE READY FOR THE WAY YOU LIVE

MAIN FLOOR

612 SQFT

- Open Concept
- Rear Kitchen with Island Eating Bar
- Convenient Pantry Closet
- Front & Rear Entry Closets

#### **UPPER FLOOR**

**638 SQFT** 

- Walk-in Closet in Primary Suite
- Stackable Laundry Closet