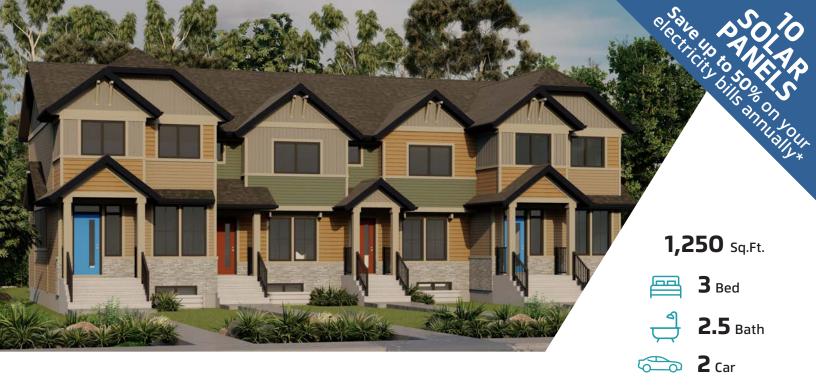

# BRADY18

**AVAILABLE TOWNHOME** 

128 STILES LINK LEDUC, AB

**Q87-023-0010** Elevation A

#### JAYMAN'S STANDARD INCLUSIONS

- Core Performance with 10 Solar
  Panels
- BuiltGreen Canada Standard, with an EnerGuide Rating
- High Efficiency Furnace & HRV Unit
- Navien-Brand Tankless Hot Water Heater
- Triple Pane Windows

#### ADDITIONAL FEATURES

- Select FIT & FINISH<sup>™</sup>
- Stainless Steel Kitchen Appliances
- Quartz Kitchen Countertops
- Waterproof Laminate Flooring
- Basement 3-Piece Rough-in Plumbing
- Front Landscaping
- No Condo Fees
- Detached Garage