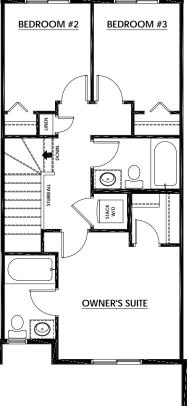

#### MAIN FLOOR

#### 612 SQFT

#### UPPER FLOOR 638 SQFT

- Open Concept
- Rear Kitchen with Island Eating Bar
- Convenient Pantry Closet
- Front & Rear Entry Closets

# **DINING ROOM** GREAT ROOM

- . . .
- Walk-in Closet in Primary Suite
- Stackable Laundry Closet