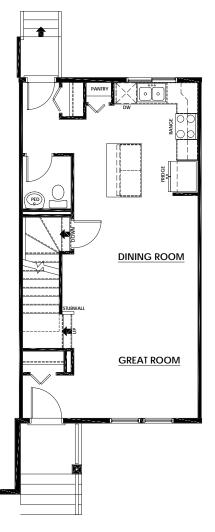

#### MAIN FLOOR

Open Concept

#### 612 SQFT

• Rear Kitchen with Island Eating Bar

Convenient Pantry Closet

Front & Rear Entry Closets