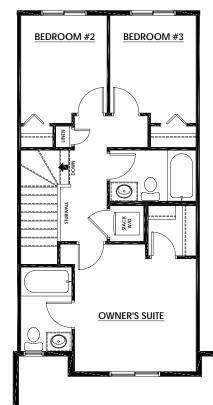

#### UPPER FLOOR 638 SQFT

- Walk-in Closet in Primary Suite
  - Stackable Laundry Closet