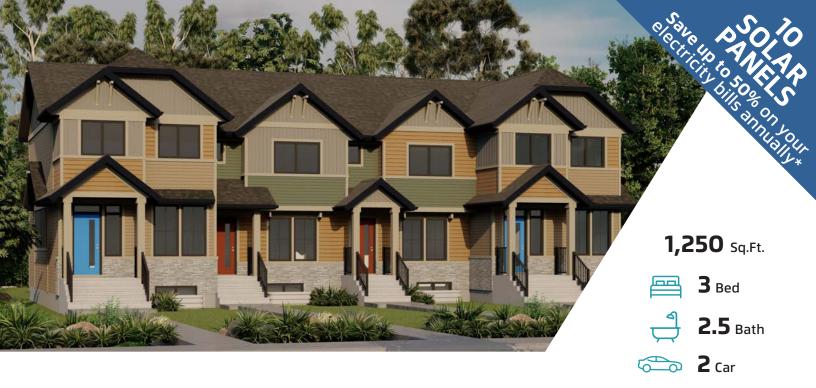

# BRADY18

**AVAILABLE TOWNHOME** 

130 STILES LINK LEDUC, AB

**Q87-023-0011** Elevation B

#### JAYMAN'S STANDARD INCLUSIONS

- Core Performance with 10 Solar
  Panels
- BuiltGreen Canada Standard, with an EnerGuide Rating
- High Efficiency Furnace & HRV Unit
- Navien-Brand Tankless Hot Water Heater
- Triple Pane Windows

#### ADDITIONAL FEATURES

- Select FIT & FINISH<sup>™</sup>
- Stainless Steel Kitchen Appliances
- Quartz Kitchen Countertops
- Waterproof Laminate Flooring
- Basement 3-Piece Rough-in Plumbing
- Front Landscaping
- No Condo Fees
- Detached Garage