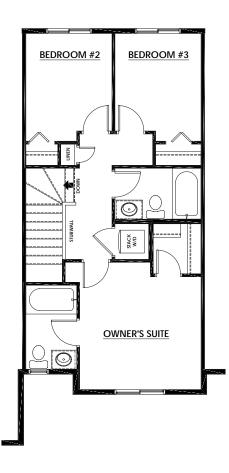

#### **UPPER FLOOR**

#### **638 SQFT**

- Walk-in Closet in Primary Suite
- Stackable Laundry Closet