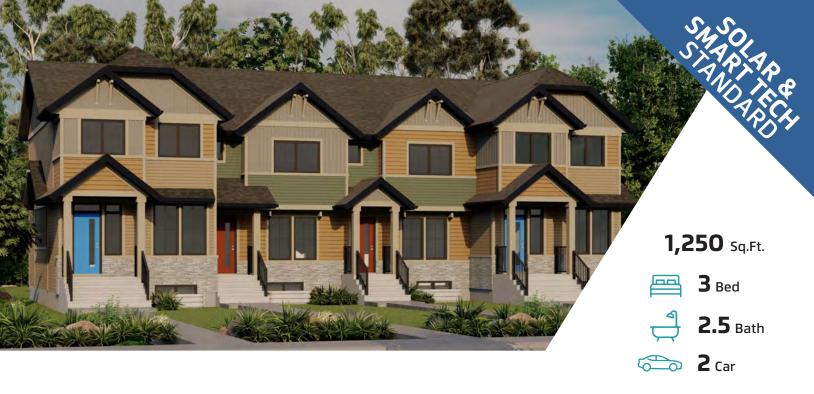

## BRADY18

130 STILES LINK LEDUC, AB

**Q87-023-0011** Elevation B

**AVAILABLE TOWNHOME** 

#### JAYMAN'S STANDARD INCLUSIONS

- Core Performance
- BuiltGreen Canada Standard, with an EnerGuide Rating
- High Efficiency Furnace & HRV Unit
- Navien-Brand Tankless Hot Water Heater
- Triple Pane Windows

#### **ADDITIONAL FEATURES**

- Select FIT & FINISH™
- Stainless Steel Kitchen Appliances
- Quartz Kitchen Countertops
- Waterproof Laminate Flooring
- Basement 3-Piece Rough-in Plumbing
- Front Landscaping
- No Condo Fees
- Detached Garage