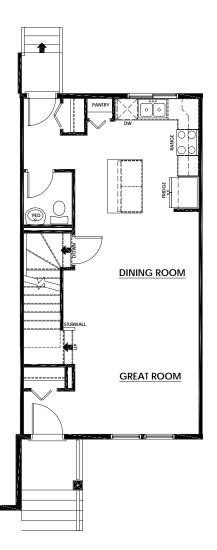

#### **MAIN FLOOR**

#### 612 SQFT

- Open Concept
- Rear Kitchen with Island Eating Bar
- Convenient Pantry Closet
- Front & Rear Entry Closets