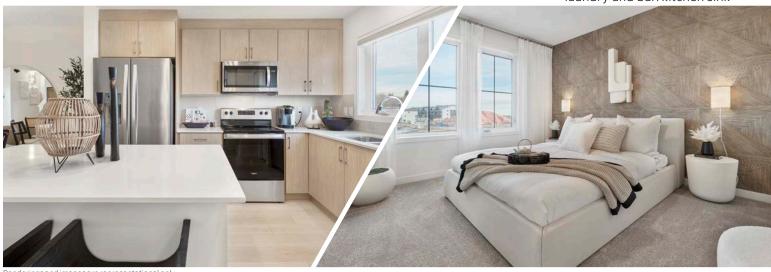

## LIFE READY FOR THE WAY YOU LIVE

MAIN FLOOR

720 Sq.Ft.

- Bright Rear Kitchen with Island Eating Bar
- Chimney Hood Fan & Built-In Microwave
- Convenient Pantry Closet

#### **UPPER FLOOR**

730 Sq.Ft.

- Primary Suite Walk-In Closet
- 3-Piece Primary Ensuite with Window
- Side by Side Laundry Closet

#### ASPEN ELEVATED COLOUR PALETTE