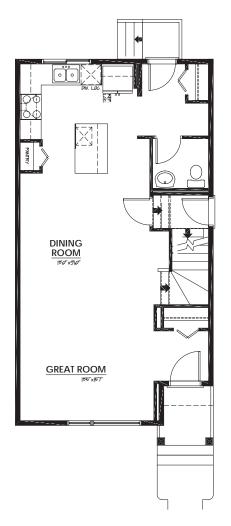

## LIFE READY FOR THE WAY YOU LIVE

MAIN FLOOR

720 Sq.Ft.

- Bright Rear Kitchen with Island Eating Bar
- Chimney Hood Fan & Built-In Microwave
- Convenient Pantry Closet