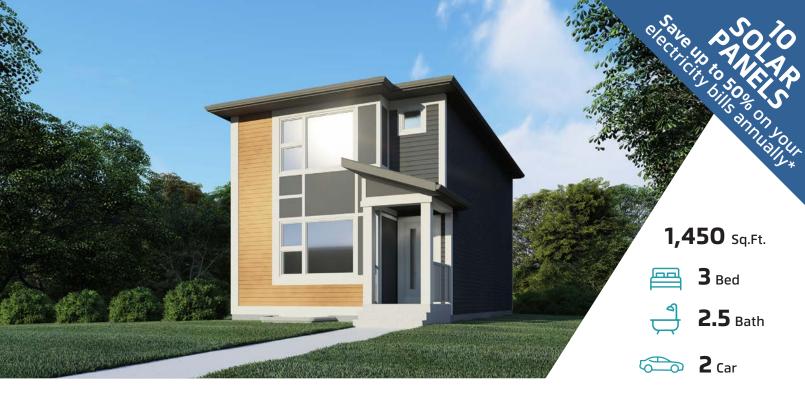

# BRADY20

712 SOUTHFORK DRIVE LEDUC, AB

**Q89-010-0021** Elevation QQ

#### JAYMAN'S STANDARD INCLUSIONS

- Core Performance with 10 Solar Panels
- BuiltGreen Canada standard, with an EnerGuide Rating
- UV-C Ultraviolet Light Air Purification System
- High Efficiency Furnace with Merv 13 Filters & HRV Unit
- Navien-Brand Tankless Hot Water Heater
- Triple Pane Windows
- Smart Home Technology Solutions

#### **ADDITIONAL FEATURES**

- Select Fit & Finish™
- Professionally Designed Aspen Elevated Colour Palette
- Convenient Side Entrance
- Kitchen Chimney Hood Fan & Built-In Microwave
- 20' x 20' Detached Garage
  - Full landscaping
  - Raised 9' Basement Ceiling Height including 3-Piece Rough-In for bathroom, drains for future basement laundry and bar/kitchen sink