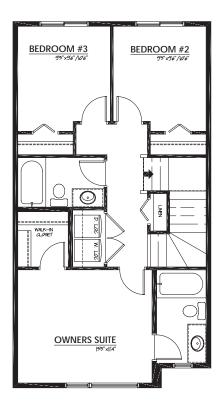

#### **UPPER FLOOR**

730 Sq.Ft.

- Primary Suite Walk-In Closet
- 3-Piece Primary Ensuite with Window
- Side by Side Laundry Closet